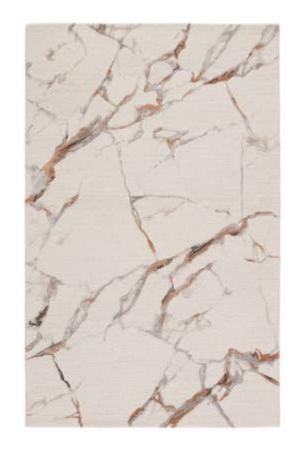

#### FRAGMENT - FRG01

The hand-tufted Fragment collection features nature and mineral-inspired motifs that offer the perfect patterned intrigue to modern spaces. The Shattered rug features a fractured abstract design in a light neutral colorway of cream, silver and charcoal gray, soft gold, and taupe. The cut and looped pile combines with a luxe woolviscose blend for a stunning range of texture, luster, and dimension.