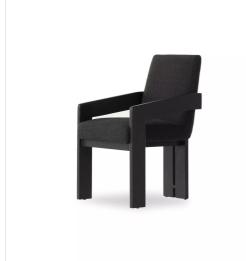

# Roxy Dining Armchair

Glbson Black • 236446-003

### Overview

Unique in shape with a dark, monochromatic look. Black-brushed parawood forms an angular frame, featuring butterfly joints between the back legs. Black high-performance fabric is the smart choice for everyday dining. Performance fabrics are specially created to withstand spills, stains, high traffic and wear, ensuring long-term comfort and unmatched durability.

#### **Overall Dimensions**

22.25"w x 24.00"d x 35.50"h

**Colors** Glbson Black, Brushed Ebony