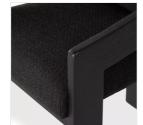

### Overview

Unique in shape with a dark, monochromatic look. Black-brushed parawood forms an angular frame, featuring butterfly joints between the back legs. Black high-performance fabric is the smart choice for everyday dining. Performance fabrics are specially created to withstand spills, stains, high traffic and wear, ensuring long-term comfort and unmatched durability.

#### Materials

97% Polyester, 3% Acrylic, Solid Nettlewood, 100% Polyester

**Fabric** Performance

Weight 28.00 lb

Volume 12.61 cu ft