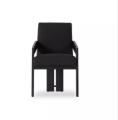

# Roxy Dining Armchair

Glbson Black • 236446-003

### Overview

Unique in shape with a dark, monochromatic look. Black-brushed parawood forms an angular frame, featuring butterfly joints between the back legs. Black high-performance fabric is the smart choice for everyday dining. Performance fabrics are specially created to withstand spills, stains, high traffic and wear, ensuring long-term comfort and unmatched durability.

#### **Overall Dimensions**

22.25"w x 24.00"d x 35.50"h

**Colors** Glbson Black, Brushed Ebony