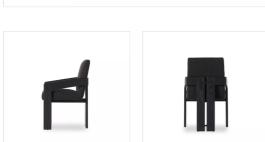

# Roxy Dining Armchair

Glbson Black • 236446-003

### Overview

Unique in shape with a dark, monochromatic look. Black-brushed parawood forms an angular frame, featuring butterfly joints between the back legs. Black high-performance fabric is the smart choice for everyday dining. Performance fabrics are specially created to withstand spills, stains, high traffic and wear, ensuring long-term comfort and unmatched durability.

#### **Overall Dimensions**

22.25"w x 24.00"d x 35.50"h

**Colors** Glbson Black, Brushed Ebony