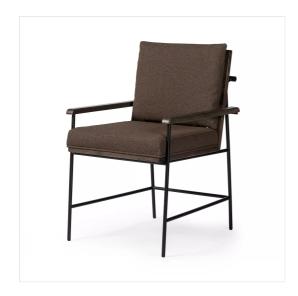

# Crete Dining Armchair

FIQA Boucle Cocoa · 236330-002

## Overview

Slim, black-finished iron frames a floating ladderback of solid oak. Upholstered in a Fiqa boucle textile, the next generation of performance fabric. Easy to clean and made from fully recyclable materials, Fiqa fabrics are machine-washable, stain-resistant, water-repellent and antimicrobial.

#### Colors

FIQA Boucle Cocoa, Sienna Brown Ash

## Materials

100% Polyester, Solid Ash