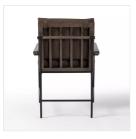

# Crete Dining Armchair

FIQA Boucle Cocoa · 236330-002

## Overview

Slim, black-finished iron frames a floating ladderback of solid oak. Upholstered in a Fiqa boucle textile, the next generation of performance fabric. Easy to clean and made from fully recyclable materials, Fiqa fabrics are machine-washable, stain-resistant, water-repellent and antimicrobial.

#### Colors

FIQA Boucle Cocoa, Sienna Brown Ash

## Materials

100% Polyester, Solid Ash