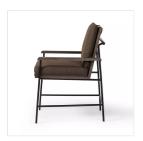

# Crete Dining Armchair

FIQA Boucle Cocoa · 236330-002

## Overview

Slim, black-finished iron frames a floating ladderback of solid oak. Upholstered in a Fiqa boucle textile, the next generation of performance fabric. Easy to clean and made from fully recyclable materials, Fiqa fabrics are machine-washable, stain-resistant, water-repellent and antimicrobial.

#### Colors

FIQA Boucle Cocoa, Sienna Brown Ash

## Materials

100% Polyester, Solid Ash