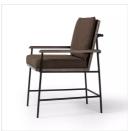

# Crete Dining Armchair

FIQA Boucle Cocoa · 236330-002

## Overview

Slim, black-finished iron frames a floating ladderback of solid oak. Upholstered in a Fiqa boucle textile, the next generation of performance fabric. Easy to clean and made from fully recyclable materials, Fiqa fabrics are machine-washable, stain-resistant, water-repellent and antimicrobial.

#### Colors

FIQA Boucle Cocoa, Sienna Brown Ash