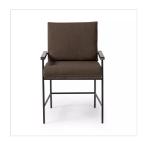

# Crete Dining Armchair

FIQA Boucle Cocoa · 236330-002

## Overview

Slim, black-finished iron frames a floating ladderback of solid oak. Upholstered in a Fiqa boucle textile, the next generation of performance fabric. Easy to clean and made from fully recyclable materials, Fiqa fabrics are machine-washable, stain-resistant, water-repellent and antimicrobial.

#### Colors

FIQA Boucle Cocoa, Sienna Brown Ash

## Materials

100% Polyester, Solid Ash