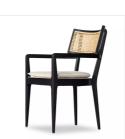

## Britt Dining Armchair

Savile Flax • 236133-006

## Overview

Mixed materials refresh retro dining style. Ebonyfinished nettlewood frames a textural inlay of natural cane, with Velcro-fastened high-performance seating. Performance fabrics are specially created to withstand spills, stains, high traffic and wear, ensuring long-term comfort and unmatched durability.

## Details

**Overall Dimensions** 21.75"w x 24.25"d x 36.50"h

**Colors** Savile Flax, Brushed Ebony, Natural Cane

Materials 92% Polyester, 8% Flax/Linen, Solid Nettlewood, Cane

**Fabric** Performance

Weight 15.43 lb