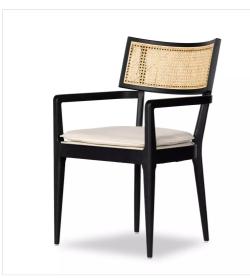

## Britt Dining Armchair

Savile Flax • 236133-006

## Overview

Mixed materials refresh retro dining style. Ebonyfinished nettlewood frames a textural inlay of natural cane, with Velcro-fastened high-performance seating. Performance fabrics are specially created to withstand spills, stains, high traffic and wear, ensuring long-term comfort and unmatched durability.

## Details

**Overall Dimensions** 21.75"w x 24.25"d x 36.50"h

**Colors** Savile Flax, Brushed Ebony, Natural Cane

Materials 92% Polyester, 8% Flax/Linen, Solid Nettlewood, Cane

**Fabric** Performance

Weight 15.43 lb