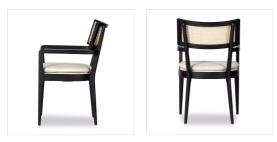

## Britt Dining Armchair

Savile Flax • 236133-006

## Overview

Mixed materials refresh retro dining style. Ebonyfinished nettlewood frames a textural inlay of natural cane, with Velcro-fastened high-performance seating. Performance fabrics are specially created to withstand spills, stains, high traffic and wear, ensuring long-term comfort and unmatched durability.

## Details

**Overall Dimensions** 21.75"w x 24.25"d x 36.50"h

**Colors** Savile Flax, Brushed Ebony, Natural Cane

Materials 92% Polyester, 8% Flax/Linen, Solid Nettlewood, Cane

**Fabric** Performance

Weight 15.43 lb