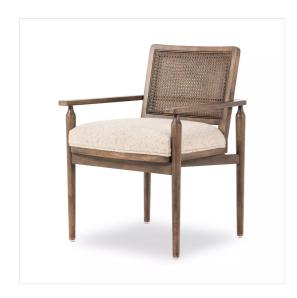

# Xavier Dining Armchair

Hasselt Taupe • 235754-002

#### Overview

An antique style is reimagined with a cane backing and sustainably made, stone-washed Belgian Linen™. Detailed with fluted tapered legs and smooth arms that wrap around the back for the look of a vintage market find. Naturally durable and soft to the touch, Libeco™-sourced linens are artisan-made and free of toxic chemicals.

#### **Overall Dimensions**

24.00"w x 24.00"d x 32.75"h

#### Colors

Hasselt Taupe, Aged Almond, Aged Almond Cane

## Materials

51% Linen, 49% Wool-Stonewash, Solid Parawood, Cane