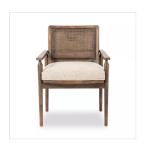

# Xavier Dining Armchair

Hasselt Taupe • 235754-002

#### Overview

An antique style is reimagined with a cane backing and sustainably made, stone-washed Belgian Linen™. Detailed with fluted tapered legs and smooth arms that wrap around the back for the look of a vintage market find. Naturally durable and soft to the touch, Libeco™-sourced linens are artisan-made and free of toxic chemicals.

#### **Overall Dimensions**

24.00"w x 24.00"d x 32.75"h

#### Colors

Hasselt Taupe, Aged Almond, Aged Almond Cane

## Materials

51% Linen, 49% Wool-Stonewash, Solid Parawood, Cane