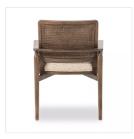

# Xavier Dining Armchair

Hasselt Taupe • 235754-002

#### Overview

An antique style is reimagined with a cane backing and sustainably made, stone-washed Belgian Linen™. Detailed with fluted tapered legs and smooth arms that wrap around the back for the look of a vintage market find. Naturally durable and soft to the touch, Libeco™-sourced linens are artisan-made and free of toxic chemicals.

#### **Overall Dimensions**

24.00"w x 24.00"d x 32.75"h

#### Colors

Hasselt Taupe, Aged Almond, Aged Almond Cane

## Materials

51% Linen, 49% Wool-Stonewash, Solid Parawood, Cane