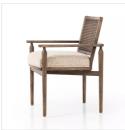

# Xavier Dining Armchair

Hasselt Taupe • 235754-002

#### Overview

An antique style is reimagined with a cane backing and sustainably made, stone-washed Belgian Linen™. Detailed with fluted tapered legs and smooth arms that wrap around the back for the look of a vintage market find. Naturally durable and soft to the touch, Libeco™-sourced linens are artisan-made and free of toxic chemicals.

#### **Overall Dimensions**

24.00"w x 24.00"d x 32.75"h

#### Colors

Hasselt Taupe, Aged Almond, Aged Almond Cane

## Materials

51% Linen, 49% Wool-Stonewash, Solid Parawood, Cane