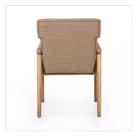

# Almada Dining Armchair

Alcala Fawn • 233045-003

## Overview

Light-washed solid oak shapes a midcentury-inspired dowel frame for a tiered seat with wrapped sling arms. Performance fabrics are specially created to withstand spills, stains, high traffic and wear, ensuring long-term comfort and unmatched durability.

### Colors

Alcala Fawn, Light Wash Drift Oak

### Materials

70% Polyester, 20% Viscose (Rayon), 10% Flax/Linen, Solid Oak, 100% Polyester