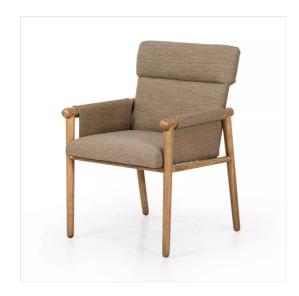

# Almada Dining Armchair

Alcala Fawn • 233045-003

## Overview

Light-washed solid oak shapes a midcentury-inspired dowel frame for a tiered seat with wrapped sling arms. Performance fabrics are specially created to withstand spills, stains, high traffic and wear, ensuring long-term comfort and unmatched durability.

### Colors

Alcala Fawn, Light Wash Drift Oak

### Materials

70% Polyester, 20% Viscose (Rayon), 10% Flax/Linen, Solid Oak, 100% Polyester