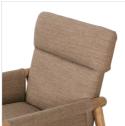

## Overview

Light-washed solid oak shapes a midcentury-inspired dowel frame for a tiered seat with wrapped sling arms. Performance fabrics are specially created to withstand spills, stains, high traffic and wear, ensuring long-term comfort and unmatched durability.

### Materials

70% Polyester, 20% Viscose (Rayon), 10% Flax/Linen, Solid Oak, 100% Polyester

### **Fabric**

Performance