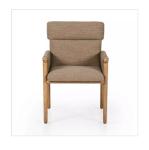

# Almada Dining Armchair

Alcala Fawn • 233045-003

## Overview

Light-washed solid oak shapes a midcentury-inspired dowel frame for a tiered seat with wrapped sling arms. Performance fabrics are specially created to withstand spills, stains, high traffic and wear, ensuring long-term comfort and unmatched durability.

### Colors

Alcala Fawn, Light Wash Drift Oak

### Materials

70% Polyester, 20% Viscose (Rayon), 10% Flax/Linen, Solid Oak, 100% Polyester