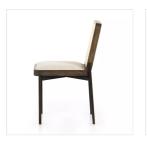

# Vail Dining Chair

Thames Cream • 228236-001

## Overview

On the menu: mixed materials. Solid oak, natural cane, high-performance fabric and bronzed iron fuse for a simple look with major impact. Designed in partnership with longtime Four Hands collaborator Thomas Bina and Brazilian designer Ronald Sasson.

### **Overall Dimensions**

21.00"w x 23.25"d x 35.00"h