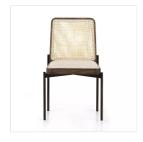

# Vail Dining Chair

Thames Cream • 228236-001

## Overview

On the menu: mixed materials. Solid oak, natural cane, high-performance fabric and bronzed iron fuse for a simple look with major impact. Designed in partnership with longtime Four Hands collaborator Thomas Bina and Brazilian designer Ronald Sasson.

#### Colors

Thames Cream, Rustic Fawn, Light Natural Cane Grid