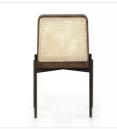

# Vail Dining Chair

Thames Cream • 228236-001

## Overview

On the menu: mixed materials. Solid oak, natural cane, high-performance fabric and bronzed iron fuse for a simple look with major impact. Designed in partnership with longtime Four Hands collaborator Thomas Bina and Brazilian designer Ronald Sasson.

#### Materials

66% Polyester, 19% Acrylic, 15% Flax/Linen, Solid Oak, Cane