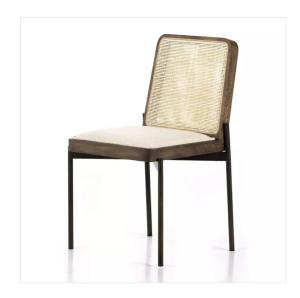

# Vail Dining Chair

Thames Cream • 228236-001

## Overview

On the menu: mixed materials. Solid oak, natural cane, high-performance fabric and bronzed iron fuse for a simple look with major impact. Designed in partnership with longtime Four Hands collaborator Thomas Bina and Brazilian designer Ronald Sasson.

#### Colors

Thames Cream, Rustic Fawn, Light Natural Cane Grid

#### Materials

66% Polyester, 19% Acrylic, 15% Flax/Linen, Solid Oak, Cane