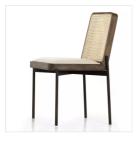

## Overview

On the menu: mixed materials. Solid oak, natural cane, high-performance fabric and bronzed iron fuse for a simple look with major impact. Designed in partnership with longtime Four Hands collaborator Thomas Bina and Brazilian designer Ronald Sasson.

#### Colors

Thames Cream, Rustic Fawn, Light Natural Cane Grid

#### Materials

66% Polyester, 19% Acrylic, 15% Flax/Linen, Solid Oak, Cane