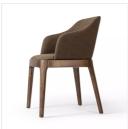

#### Overview

Effortlessly transitional. Finished in a dark ash, solid parawood legs support a shapely upholstered seat of rich olive high-performance fabric, for comfortable everyday dining. Performance fabrics are specially created to withstand spills, stains, high traffic and wear, ensuring long-term comfort and unmatched durability.

#### Colors

Bilton Olive, Vintage Sienna Ash