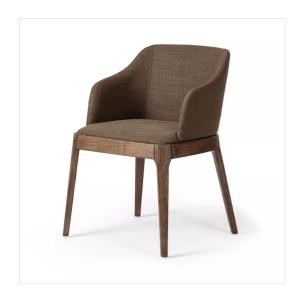

# Bryce Dining Chair

Bilton Olive • 224384-004

#### Overview

Effortlessly transitional. Finished in a dark ash, solid parawood legs support a shapely upholstered seat of rich olive high-performance fabric, for comfortable everyday dining. Performance fabrics are specially created to withstand spills, stains, high traffic and wear, ensuring long-term comfort and unmatched durability.

#### **Overall Dimensions**

22.00"w x 23.50"d x 31.50"h

#### Colors

Bilton Olive, Vintage Sienna Ash

#### **Materials**

92% Polyester, 8% Acrylic, Solid Ash, 100% Polyester