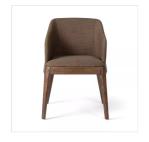

# Bryce Dining Chair

Bilton Olive • 224384-004

#### Overview

Effortlessly transitional. Finished in a dark ash, solid parawood legs support a shapely upholstered seat of rich olive high-performance fabric, for comfortable everyday dining. Performance fabrics are specially created to withstand spills, stains, high traffic and wear, ensuring long-term comfort and unmatched durability.

#### **Overall Dimensions**

22.00"w x 23.50"d x 31.50"h

#### Colors

Bilton Olive, Vintage Sienna Ash

#### **Materials**

92% Polyester, 8% Acrylic, Solid Ash, 100% Polyester