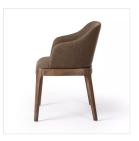

# Bryce Dining Chair

Bilton Olive • 224384-004

#### Overview

Effortlessly transitional. Finished in a dark ash, solid parawood legs support a shapely upholstered seat of rich olive high-performance fabric, for comfortable everyday dining. Performance fabrics are specially created to withstand spills, stains, high traffic and wear, ensuring long-term comfort and unmatched durability.

#### **Overall Dimensions**

22.00"w x 23.50"d x 31.50"h

#### Colors

Bilton Olive, Vintage Sienna Ash

#### **Materials**

92% Polyester, 8% Acrylic, Solid Ash, 100% Polyester