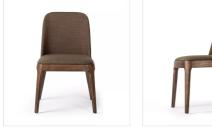

## Bryce Armless Dining Chair

Bilton Olive • 224383-004

## Overview

Effortlessly transitional. Finished in a dark ash, solid parawood legs support an armless upholstered seat of olive high-performance fabric, for comfortable everyday dining. Performance fabrics are specially created to withstand spills, stains, high traffic and wear, ensuring long-term comfort and unmatched durability.

## Details

**Overall Dimensions** 22.00"w x 22.25"d x 34.75"h

**Colors** Bilton Olive, Vintage Sienna Ash

Materials 92% Polyester, 8% Acrylic, Solid Ash, 100% Polyester

Weight 14.33 lb

Volume 8.05 cu ft