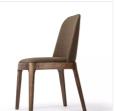

## Bryce Armless Dining Chair

Bilton Olive • 224383-004

## Overview

Effortlessly transitional. Finished in a dark ash, solid parawood legs support an armless upholstered seat of olive high-performance fabric, for comfortable everyday dining. Performance fabrics are specially created to withstand spills, stains, high traffic and wear, ensuring long-term comfort and unmatched durability.

## Details

**Overall Dimensions** 22.00"w x 22.25"d x 34.75"h

**Colors** Bilton Olive, Vintage Sienna Ash

Materials 92% Polyester, 8% Acrylic, Solid Ash, 100% Polyester

Weight 14.33 lb

Volume 8.05 cu ft