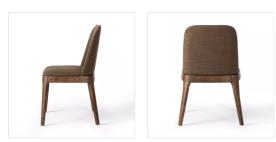

## Bryce Armless Dining Chair

Bilton Olive • 224383-004

## Overview

Effortlessly transitional. Finished in a dark ash, solid parawood legs support an armless upholstered seat of olive high-performance fabric, for comfortable everyday dining. Performance fabrics are specially created to withstand spills, stains, high traffic and wear, ensuring long-term comfort and unmatched durability.

## Details

**Overall Dimensions** 22.00"w x 22.25"d x 34.75"h

**Colors** Bilton Olive, Vintage Sienna Ash

Materials 92% Polyester, 8% Acrylic, Solid Ash, 100% Polyester

Weight 14.33 lb

Volume 8.05 cu ft