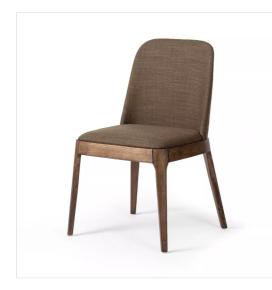

## Bryce Armless Dining Chair

Bilton Olive • 224383-004

## Overview

Effortlessly transitional. Finished in a dark ash, solid parawood legs support an armless upholstered seat of olive high-performance fabric, for comfortable everyday dining. Performance fabrics are specially created to withstand spills, stains, high traffic and wear, ensuring long-term comfort and unmatched durability.

## Details

**Overall Dimensions** 22.00"w x 22.25"d x 34.75"h

**Colors** Bilton Olive, Vintage Sienna Ash

Materials 92% Polyester, 8% Acrylic, Solid Ash, 100% Polyester

Weight 14.33 lb

Volume 8.05 cu ft