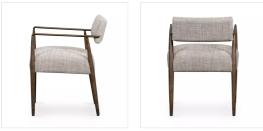

# Waldon Dining Chair

Thames Coal • 109211-007

### Overview

Slim, sculptural style. Angular framing features a mix of bronze-finished metal and solid rubberwood, for a forward-thinking feel. Textural linen-blend seating adopts an invitingly neutral grey hue to move freely between dining spaces and styles. Performance fabrics are specially created to withstand spills, stains, high traffic and wear, ensuring long-term comfort and unmatched durability.

#### **Overall Dimensions** 23.00"w x 24.50"d x 30.50"h

Colors

Thames Coal, Sierra Brown, Aged Bronze