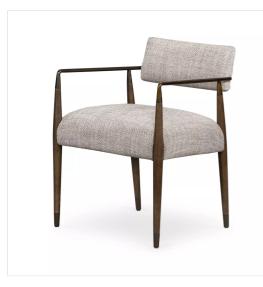

# Waldon Dining Chair

Thames Coal • 109211-007

### Overview

Slim, sculptural style. Angular framing features a mix of bronze-finished metal and solid rubberwood, for a forward-thinking feel. Textural linen-blend seating adopts an invitingly neutral grey hue to move freely between dining spaces and styles. Performance fabrics are specially created to withstand spills, stains, high traffic and wear, ensuring long-term comfort and unmatched durability.

#### **Overall Dimensions** 23.00"w x 24.50"d x 30.50"h

Colors

Thames Coal, Sierra Brown, Aged Bronze