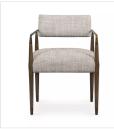

# Waldon Dining Chair

Thames Coal • 109211-007

### Overview

Slim, sculptural style. Angular framing features a mix of bronze-finished metal and solid rubberwood, for a forward-thinking feel. Textural linen-blend seating adopts an invitingly neutral grey hue to move freely between dining spaces and styles. Performance fabrics are specially created to withstand spills, stains, high traffic and wear, ensuring long-term comfort and unmatched durability.

#### **Overall Dimensions** 23.00"w x 24.50"d x 30.50"h

Colors

Thames Coal, Sierra Brown, Aged Bronze