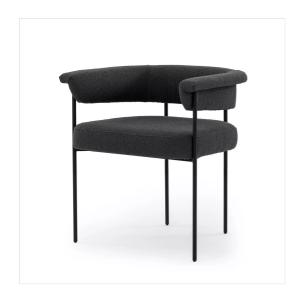

# Carrie Dining Chair

FIQA Boucle Slate - 108499-004

#### Overview

Airy and light with slim, black-finished iron framing, slate-colored performance boucle lends texture to a beautifully sculpted dining style featuring a yoke back and exterior fold detailing. Easy to clean and made from fully recyclable materials, Fiqa fabrics are machinewashable, stain-resistant, water-repellent and antimicrobial.

## **Overall Dimensions**

25.50"w x 23.00"d x 27.50"h

#### Colors

FIQA Boucle Slate, Matte Black

#### Materials

100% Polyester, Iron