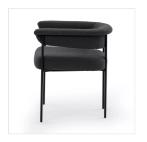

# Carrie Dining Chair

FIQA Boucle Slate - 108499-004

#### Overview

Airy and light with slim, black-finished iron framing, slate-colored performance boucle lends texture to a beautifully sculpted dining style featuring a yoke back and exterior fold detailing. Easy to clean and made from fully recyclable materials, Fiqa fabrics are machinewashable, stain-resistant, water-repellent and antimicrobial.

## **Overall Dimensions**

25.50"w x 23.00"d x 27.50"h

#### Colors

FIQA Boucle Slate, Matte Black

#### Materials

100% Polyester, Iron