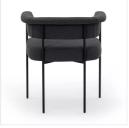

# Carrie Dining Chair

FIQA Boucle Slate - 108499-004

#### Overview

Airy and light with slim, black-finished iron framing, slate-colored performance boucle lends texture to a beautifully sculpted dining style featuring a yoke back and exterior fold detailing. Easy to clean and made from fully recyclable materials, Fiqa fabrics are machinewashable, stain-resistant, water-repellent and antimicrobial.

## **Overall Dimensions**

25.50"w x 23.00"d x 27.50"h

#### Colors

FIQA Boucle Slate, Matte Black

#### Materials

100% Polyester, Iron