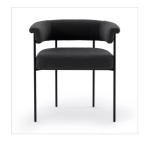

# Carrie Dining Chair

FIQA Boucle Slate - 108499-004

#### Overview

Airy and light with slim, black-finished iron framing, slate-colored performance boucle lends texture to a beautifully sculpted dining style featuring a yoke back and exterior fold detailing. Easy to clean and made from fully recyclable materials, Fiqa fabrics are machinewashable, stain-resistant, water-repellent and antimicrobial.

## **Overall Dimensions**

25.50"w x 23.00"d x 27.50"h

#### Colors

FIQA Boucle Slate, Matte Black

#### Materials

100% Polyester, Iron