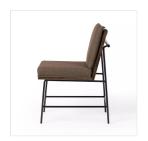

# Crete Dining Chair

FIQA Boucle Cocoa · 108419-008

## Overview

Crisp and clean, with natural panache. Slim, black-finished iron frames a floating ladderback of solid ash. Upholstered in a Fiqa boucle textile, the next generation of performance fabric. Easy to clean and made from fully recyclable materials, Fiqa fabrics are machine-washable, stain-resistant, water-repellent and antimicrobial.

#### Colors

FIQA Boucle Cocoa, Sienna Brown Ash

#### Materials

100% Polyester, Solid Ash