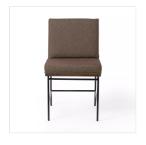

# Crete Dining Chair

FIQA Boucle Cocoa · 108419-008

## Overview

Crisp and clean, with natural panache. Slim, black-finished iron frames a floating ladderback of solid ash. Upholstered in a Fiqa boucle textile, the next generation of performance fabric. Easy to clean and made from fully recyclable materials, Fiqa fabrics are machine-washable, stain-resistant, water-repellent and antimicrobial.

#### Colors

FIQA Boucle Cocoa, Sienna Brown Ash

#### Materials

100% Polyester, Solid Ash