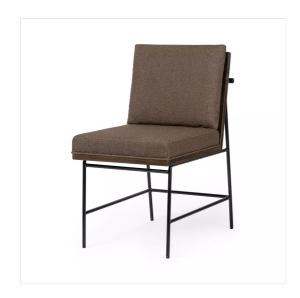

# Crete Dining Chair

FIQA Boucle Cocoa · 108419-008

## Overview

Crisp and clean, with natural panache. Slim, black-finished iron frames a floating ladderback of solid ash. Upholstered in a Fiqa boucle textile, the next generation of performance fabric. Easy to clean and made from fully recyclable materials, Fiqa fabrics are machine-washable, stain-resistant, water-repellent and antimicrobial.

#### Colors

FIQA Boucle Cocoa, Sienna Brown Ash

#### Materials

100% Polyester, Solid Ash