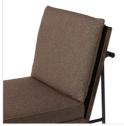

## Overview

Crisp and clean, with natural panache. Slim, black-finished iron frames a floating ladderback of solid ash. Upholstered in a Fiqa boucle textile, the next generation of performance fabric. Easy to clean and made from fully recyclable materials, Fiqa fabrics are machine-washable, stain-resistant, water-repellent and antimicrobial.

#### Colors

FIQA Boucle Cocoa, Sienna Brown Ash

#### Materials

100% Polyester, Solid Ash