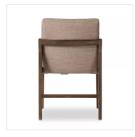

# Alice Dining Chair

Alcala Fawn • 106279-007

# Overview

High-performance fabric features vertical channeling atop a beech wood frame and scalloped stretcher – our updated take on Fifties dining style. Performance fabrics are specially created to withstand spills, stains, high traffic and wear, ensuring long-term comfort and unmatched durability.

#### Colors

Alcala Fawn, Vintage Sienna