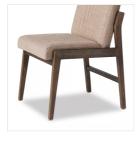

# Alice Dining Chair

Alcala Fawn • 106279-007

# Overview

High-performance fabric features vertical channeling atop a beech wood frame and scalloped stretcher – our updated take on Fifties dining style. Performance fabrics are specially created to withstand spills, stains, high traffic and wear, ensuring long-term comfort and unmatched durability.

#### Colors

Alcala Fawn, Vintage Sienna