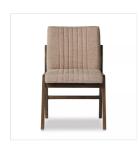

# Alice Dining Chair

Alcala Fawn • 106279-007

# Overview

High-performance fabric features vertical channeling atop a beech wood frame and scalloped stretcher – our updated take on Fifties dining style. Performance fabrics are specially created to withstand spills, stains, high traffic and wear, ensuring long-term comfort and unmatched durability.

#### Colors

Alcala Fawn, Vintage Sienna