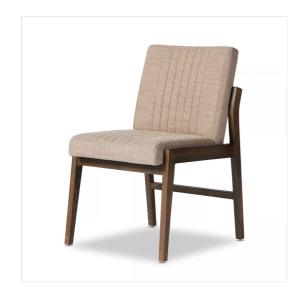

# Alice Dining Chair

Alcala Fawn • 106279-007

# Overview

High-performance fabric features vertical channeling atop a beech wood frame and scalloped stretcher – our updated take on Fifties dining style. Performance fabrics are specially created to withstand spills, stains, high traffic and wear, ensuring long-term comfort and unmatched durability.

#### Colors

Alcala Fawn, Vintage Sienna