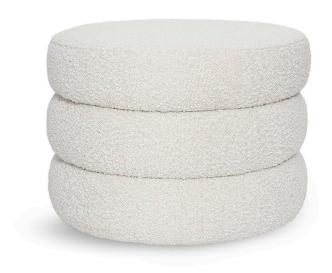

## Fiel Ottoman - S

Product Code: FIE-001

We are in love with the sculptural profile of our Fiel Ottoman. The stacked cushions give this ottoman added curves and modern styling for your living room, bedroom, entryway or office. Versatile and easy to move from one spot to another, Fiel is perfect for extra seating, as a perch for your tootsies, or as a side table with a gorgeous little tray added for extra measure. Upholstered in warm and trending off-white bouclé