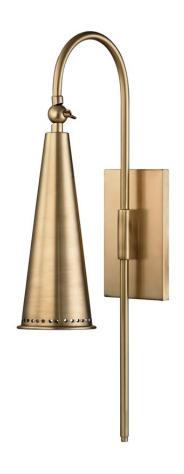

Looking to the past and future at once, Alva houses a powerful LED light source in a mid-century metal cone, perforated near its rim. A gooseneck arm extends through the cast-metal backplate's clasp into a stepped, tapering long tail.

## **DIMENSIONS**

Height 20.75"

Width/Diameter 4.25"

Minimum Height 0.00"

Maximum Height 0.00"

Canopy/Backplate 0.00"

Hanging Type

Weight 2.00lb

# **GLASS/SHADES**

Material Steel

Attachment

Color Aged Brass