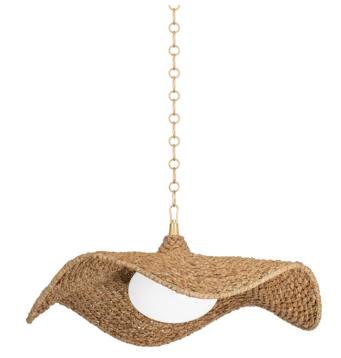

347-44-VGL

LEVENE

Inspired by the silhouette of an oversized straw hat, Levene features a large Abaca Rope shade over an opal glossy glass globe. The Vintage Gold Leaf metalwork pairs perfectly with the organic vibe of the rope and adds a touch of luxury. The wavy lines of the shade create a sense of motion overhead and bring an airiness to the design.

## **FINISHES**

Vintage Gold Leaf (VGL)

### DIMENSIONS

Height 17.50" Width/Diameter 41.25" Minimum Height 22.00" Maximum Height 91.25" Canopy/Backplate 8.00" Hanging Type Weight 49.50lb

# GLASS/SHADES

Material Abaca Attachment Color