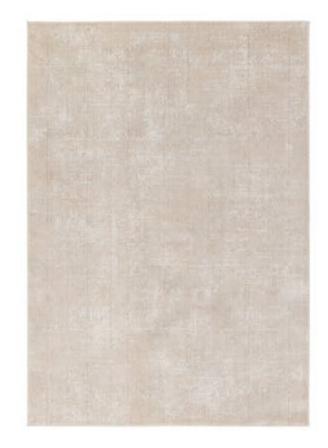

# CIRQUE CIQ49

The Cirque collection artistically melds contemporary appeal with the timeless and intricate beauty of antique designs. The Ottavia area rug boasts a chic abstract pattern in a stunning light gray, beige, and cream colorway. Subtle distressed hues create a modern look on this power-loomed viscose and polyester accent, soft with textured high-low pile. This rug thrives in low-traffic spaces, such as bedrooms, formal dining areas, guestrooms, and formal living rooms.