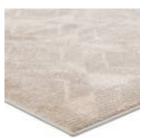

# CIRQUE CIQ49

The Cirque collection artistically melds contemporary appeal with the timeless and intricate beauty of antique designs. The Ottavia area rug boasts a chic abstract pattern in a stunning light gray, beige, and cream colorway. Subtle distressed hues create a modern look on this power-loomed viscose and polyester accent, soft with textured high-low pile. This rug thrives in low-traffic spaces, such as bedrooms, formal dining areas, guestrooms, and formal living rooms.

#### PRODUCT DETAILS

Catalog Code: CIO49

**Construction:** Power Loomed

Style: Modern

Content: 56% Viscose 44% Polyester

Origin: Turkey

Shape: Rectangle, Square

Size: 8'X10', 18" Swatch, 10'2"X14', 9'2"X11'9", 5'3"X7'6"