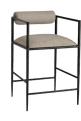

## BARBANA COUNTER STOOL PEWTER TEXTURE

4708

H: 33 IN, W: 21 IN, D: 22 IN

Pewter Texture

Contract Recommendations: Adding a lacquer coating provides additional pro-

This exquisite stool is perfectly poised, perched on delicate legs that are as faint as insects'. The natural iron body has been hand-forged, yielding soft impressions along the sharp-angled frame. The tight seat and bolster back cushion are covered in a luxuriously textured pewter poly-blend. Finish may vary. Also available in bar height (4709) and as a chair (4543).