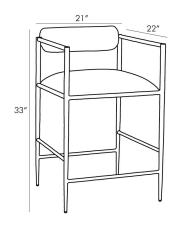

## BARBANA COUNTER STOOL PEWTER TEXTURE

4708

H: 33 IN, W: 21 IN, D: 22 IN

Pewter Texture

Contract Recommendations: Adding a lacquer coating provides additional pro-

This exquisite stool is perfectly poised, perched on delicate legs that are as faint as insects'. The natural iron body has been hand-forged, yielding soft impressions along the sharp-angled frame. The tight seat and bolster back cushion are covered in a luxuriously textured pewter poly-blend. Finish may vary. Also available in bar height (4709) and as a chair (4543).