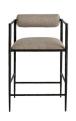

## BARBANA COUNTER STOOL PEWTER TEXTURE

4708

H: 33 IN, W: 21 IN, D: 22 IN

Pewter Texture

Contract Recommendations: Adding a lacquer coating provides additional pro-

This exquisite stool is perfectly poised, perched on delicate legs that are as faint as insects'. The natural iron body has been hand-forged, yielding soft impressions along the sharp-angled frame. The tight seat and bolster back cushion are covered in a luxuriously textured pewter poly-blend. Finish may vary. Also available in bar height (4709) and as a chair (4543).