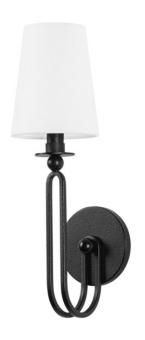

## VALOR B1317-FOR

A swooping racetrack arm "hooked" over a circular backplate adds a playful freshness to this familiar sconce silhouette. Timeless materials, Forged Iron metalwork and an off-white linen shade, make this updated design useable in spaces throughout the home. Part of our Lauren Liess collection.