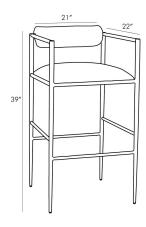

## BARBANA BAR STOOL PEWTER TEXTURE

4709

H: 39 IN, W: 21 IN, D: 22 IN

Pewter Texture

Contract Recommendations: Adding a lacquer coating provides additional pro-

This exquisite stool is perfectly poised, perched on delicate legs that are as faint as insects'. The natural iron body has been hand-forged, yielding soft impressions along the sharp-angled frame. The tight seat and bolster back cushion are covered in a luxuriously textured pewter poly-blend. Finish may vary. Also available in counter height (4708) and as a chair (4543).

### DIMENSIONS

Arm H: 37 IN Yardage To Reupholster 1 Seat Height 30 IN