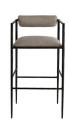

## BARBANA BAR STOOL PEWTER TEXTURE

4709

H: 39 IN, W: 21 IN, D: 22 IN

Pewter Texture

Contract Recommendations: Adding a lacquer coating provides additional pro-

This exquisite stool is perfectly poised, perched on delicate legs that are as faint as insects'. The natural iron body has been hand-forged, yielding soft impressions along the sharp-angled frame. The tight seat and bolster back cushion are covered in a luxuriously textured pewter poly-blend. Finish may vary. Also available in counter height (4708) and as a chair (4543).

#### APPEARANCE

Material Iron, Texture
Finish Pewter
Top Coat/Sealant false