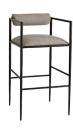

## BARBANA BAR STOOL PEWTER TEXTURE

4709

H: 39 IN, W: 21 IN, D: 22 IN

Pewter Texture

Contract Recommendations: Adding a lacquer coating provides additional pro-

This exquisite stool is perfectly poised, perched on delicate legs that are as faint as insects'. The natural iron body has been hand-forged, yielding soft impressions along the sharp-angled frame. The tight seat and bolster back cushion are covered in a luxuriously textured pewter poly-blend. Finish may vary. Also available in counter height (4708) and as a chair (4543).

#### APPEARANCE

Material Iron, Texture
Finish Pewter
Top Coat/Sealant false