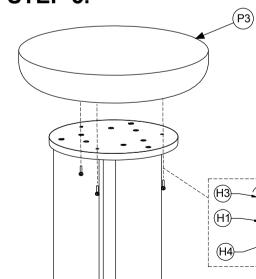

# 

(H4)

\*Screw the bolts out to take frame out (P1) of top (P3)

### STEP 3.

STEP 1.

Adjust leveler for balance