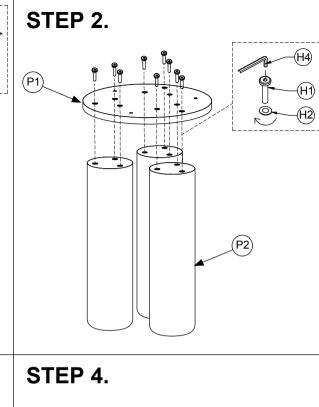

DESCRIPTION

FLAT WASHER M6 x Ø16

FLAT WASHER M6 x Ø30

| NO. | DESCRIPTION | IMAGE | QUANTITY |
|-----|-------------|-------|----------|
| P1  | TOP FRAME   |       | 1        |
| P2  | LEG         |       | 3        |
| P3  | ТОР         |       | 1        |

IMAGE

0

 $\odot$ 

0

QUANTITY

12

9

3