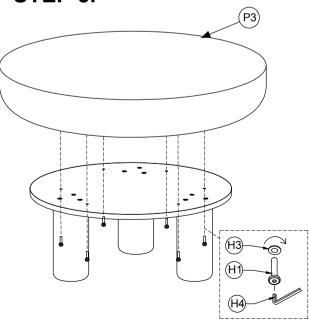

----|
| P1  | TOP FRAME   |       | 1        |
| P2  | LEG         | 1     | 3        |
| Р3  | TOP         |       | 1        |

### **HARDWARE LIST**

| NO. | DESCRIPTION          | IMAGE | QUANTITY |
|-----|----------------------|-------|----------|
| H1  | BOLT M6 x 30         | •     | 15       |
| H2  | FLAT WASHER M6 x Ø16 | 0     | 9        |
| НЗ  | FLAT WASHER M6 x Ø30 | 0     | 6        |
| H4  | ALLEN KEY            |       | 1        |

## NOTES.

Thank you for purchasing this quality product! Be sure to check all packing material carefully for small part that may have come loose inside the carton during shipping.

CAUTION: The item is heavy, assembly should be performed by two people.

# STEP 1.

\*Screw the bolts out to take frame out (P1) of top (P3)

# STEP 2.



STEP 3.



STEP 4.