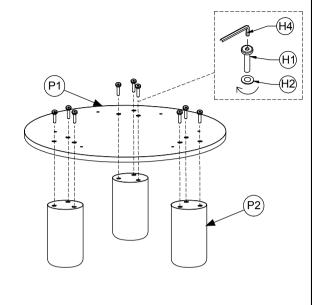

----|----------|
| P1  | TOP FRAME   |       | 1        |
| P2  | LEG         | 1     | 3        |
| Р3  | TOP         |       | 1        |

### **HARDWARE LIST**

| NO. | DESCRIPTION          | IMAGE | QUANTITY |
|-----|----------------------|-------|----------|
| H1  | BOLT M6 x 30         | •     | 15       |
| H2  | FLAT WASHER M6 x Ø16 | 0     | 9        |
| НЗ  | FLAT WASHER M6 x Ø30 | 0     | 6        |
| H4  | ALLEN KEY            |       | 1        |

## NOTES.

Thank you for purchasing this quality product! Be sure to check all packing material carefully for small part that may have come loose inside the carton during shipping.

CAUTION: The item is heavy, assembly should be performed by two people.

# STEP 1.

\*Screw the bolts out to take frame out (P1) of top (P3)

# STEP 2.



STEP 3.



STEP 4.