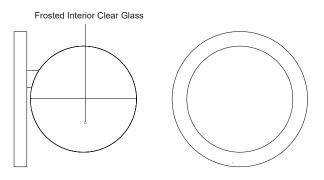

## **SPECIFICATION DETAILS**

 $\ensuremath{^{\star}}$  For custom options, consult factory for details.

| Fixture Dimensions   | D4-1/2" x E5"                                              |
|----------------------|------------------------------------------------------------|
| Light Source         | AC LED Module                                              |
| Total Lumens         | 400lm                                                      |
| Wattage              | 6W                                                         |
| Delivered Lumens     | CH-270lm                                                   |
| Voltage              | 120V                                                       |
| Color Temperature    | 3000K                                                      |
| CRI (Ra)             | 90CRI                                                      |
| Optional Color Temps | 2700K - 5000K Available, Minimum Order Quantities<br>Apply |
| LED Rated Life       | 50,000 hours                                               |
| Dimming              | 100% - 10%, ELV Dimmer (Not Included)                      |
| Glass Details        | Frosted Interior Clear Glass                               |
| Location             | Dry                                                        |
| Warranty             | 5 Years                                                    |
| Mounting Style       | All Orientation; Wall;                                     |
| Canopy Dimensions    | D5" x E1/2"                                                |