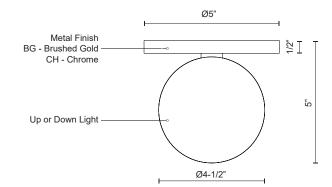

## WALL

WS47305-BG Brushed Gold

WS47305-CH Chrome

## **SPECIFICATION DETAILS**

 $\ensuremath{^{\star}}$  For custom options, consult factory for details.

| Fixture Dimensions   | D4-1/2" x E5"                                              |
|----------------------|------------------------------------------------------------|
| Light Source         | AC LED Module                                              |
| Total Lumens         | 400lm                                                      |
| Wattage              | 6W                                                         |
| Delivered Lumens     | CH-270lm                                                   |
| Voltage              | 120V                                                       |
| Color Temperature    | 3000K                                                      |
| CRI (Ra)             | 90CRI                                                      |
| Optional Color Temps | 2700K - 5000K Available, Minimum Order Quantities<br>Apply |
| LED Rated Life       | 50,000 hours                                               |
| Dimming              | 100% - 10%, ELV Dimmer (Not Included)                      |
| Glass Details        | Frosted Interior Clear Glass                               |
| Location             | Dry                                                        |
| Warranty             | 5 Years                                                    |
| Mounting Style       | All Orientation; Wall;                                     |
| Canopy Dimensions    | D5" x E1/2"                                                |