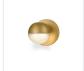

## WALL

WS47305-BG Brushed Gold

WS47305-CH Chrome

## **DESCRIPTION**

A timeless spherical geometry is inherent to the Pluto pendant. A split line at the globe equator separates complementary plated LED housing from translucent acrylic diffuser. The multiple color options make the fixture a perfect furnishing accent or, in multiples, a focal point.