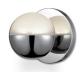

## WALL

WS47305-BG Brushed Gold

WS47305-CH Chrome

## **DESCRIPTION**

A timeless spherical geometry is inherent to the Pluto pendant. A split line at the globe equator separates complementary plated LED housing from translucent acrylic diffuser. The multiple color options make the fixture a perfect furnishing accent or, in multiples, a focal point.