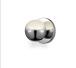

## WALL

WS47305-BG Brushed Gold

WS47305-CH Chrome

## **DESCRIPTION**

A timeless spherical geometry is inherent to the Pluto pendant. A split line at the globe equator separates complementary plated LED housing from translucent acrylic diffuser. The multiple color options make the fixture a perfect furnishing accent or, in multiples, a focal point.