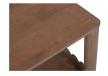

## OVERVIEW

Modern aesthetics effortlessly blend with the refined simplicity of traditional Shaker design in the Wiley side table. Meticulously crafted, its elegant form is defined by sleek, geometric curves that add a captivating touch of modernity. The post legs stand as pillars of strength, grounding the side table with their understated presence. A showcase of intricate scalloped edge details to the face of the exposed lower shelf lends a timeless charm reminiscent of classical influences.

## **SPECIFICATIONS**

| ITEM CODE          | GZ-1166-03                  |
|--------------------|-----------------------------|
| COLLECTION         | Wiley                       |
| PRODUCT MATERIALS  | Mango Wood                  |
| STYLE              | Contemporary                |
| GENERAL DIMENSIONS | 20.0″ W X 20.0″ D X 22.0″ H |