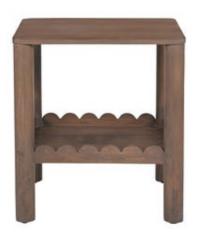

## WILEY SIDE TABLE

## OVERVIEW

Modern aesthetics effortlessly blend with the refined simplicity of traditional Shaker design in the Wiley side table. Meticulously crafted, its elegant form is defined by sleek, geometric curves that add a captivating touch of modernity. The post legs stand as pillars of strength, grounding the side table with their understated presence. A showcase of intricate scalloped edge details to the face of the exposed lower shelf lends a timeless charm reminiscent of classical influences.

- Mango wood
- Mango wood veneer over MDF back & drawer bottom

• Constructed from mango wood sustainably sourced from trees that no longer produce fruit

• Wood finish is natural & may vary slightly, please note that no two items are alike, there will be a natural variation between each piece due to the wood's distinct character, grains & knots in each piece of wood

## **SPECIFICATIONS**

| ITEM CODE          | GZ-1166-03                  |
|--------------------|-----------------------------|
| COLLECTION         | Wiley                       |
| PRODUCT MATERIALS  | Mango Wood                  |
| STYLE              | Contemporary                |
| GENERAL DIMENSIONS | 20.0″ W X 20.0″ D X 22.0″ H |