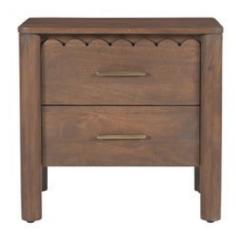

## WILEY NIGHTSTAND

## OVERVIEW

Modern aesthetics effortlessly blend with the refined simplicity of traditional Shaker design in the Wiley nightstand. Meticulously crafted, its elegant form is defined by sleek, geometric curves that add a captivating touch of modernity. The post legs stand as pillars of strength, grounding the nightstand with their understated presence. A showcase of intricate scalloped edge details and heavy brass handles, these delicate elements lend a timeless charm reminiscent of classical influences.