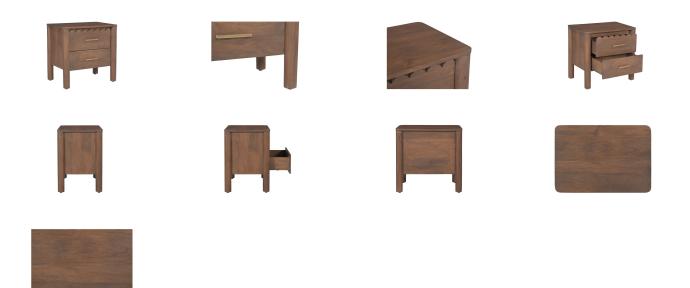

## WILEY NIGHTSTAND

## OVERVIEW

Modern aesthetics effortlessly blend with the refined simplicity of traditional Shaker design in the Wiley nightstand. Meticulously crafted, its elegant form is defined by sleek, geometric curves that add a captivating touch of modernity. The post legs stand as pillars of strength, grounding the nightstand with their understated presence. A showcase of intricate scalloped edge details and heavy brass handles, these delicate elements lend a timeless charm reminiscent of classical influences.

Mango wood with mango wood veneer over MDF back and drawer bottom

• Please note that unique variations should be expected due to the wood's distinct character

• 2 drawers with soft close metal glides & drawer safety stop

- Shiny brass hardware finish
- No assembly required