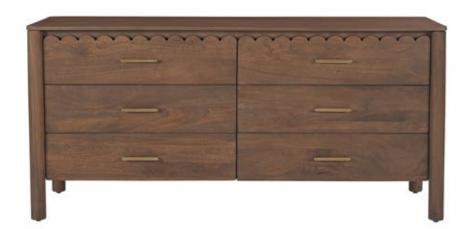

## WILEY DRESSER

## OVERVIEW

Modern aesthetics effortlessly blend with the refined simplicity of traditional Shaker design in the Wiley desk. Meticulously crafted, its elegant form is defined by sleek, geometric curves that add a captivating touch of modernity. The post legs stand as pillars of strength, grounding the desk with their understated presence. A showcase of intricate scalloped edge details to the faces of the three drawers lends a timeless charm reminiscent of classical influences.

- Mango Wood
- Mango wood veneer over MDF back & drawer bottom
  6 drawers with soft close metal alides & safety stop & shiny
- 6 drawers with soft close metal glides & safety stop & shiny brass metal hardware
- Constructed from mango wood sustainably sourced from trees that no longer produce fruit
- No assembly required