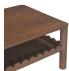

## **OVERVIEW**

Modern aesthetics effortlessly blend with the refined simplicity of traditional Shaker design in the Wiley coffee table. Meticulously crafted, its elegant form is defined by sleek, geometric curves that add a captivating touch of modernity. The post legs stand as pillars of strength, grounding the coffee table with their understated presence. A showcase of intricate scalloped edge details to the face of the exposed lower shelf lends a timeless charm reminiscent of classical influences.

- Mango wood
- Constructed from mango wood sustainably sourced from trees that no longer produce fruit
- Wood finish is natural & may vary slightly, please note that no two items are alike, there will be a natural variation between each piece due to the wood's distinct character, grains & knots in each piece of wood
- No assembly required