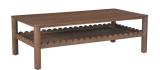

## **WILEY COFFEE TABLE**

## **OVERVIEW**

Modern aesthetics effortlessly blend with the refined simplicity of traditional Shaker design in the Wiley coffee table. Meticulously crafted, its elegant form is defined by sleek, geometric curves that add a captivating touch of modernity. The post legs stand as pillars of strength, grounding the coffee table with their understated presence. A showcase of intricate scalloped edge details to the face of the exposed lower shelf lends a timeless charm reminiscent of classical influences.