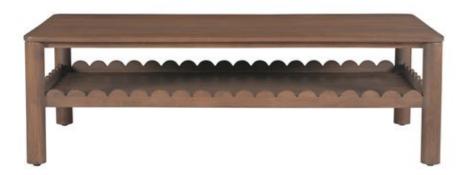

## **WILEY COFFEE TABLE**

## **OVERVIEW**

Modern aesthetics effortlessly blend with the refined simplicity of traditional Shaker design in the Wiley coffee table. Meticulously crafted, its elegant form is defined by sleek, geometric curves that add a captivating touch of modernity. The post legs stand as pillars of strength, grounding the coffee table with their understated presence. A showcase of intricate scalloped edge details to the face of the exposed lower shelf lends a timeless charm reminiscent of classical influences.

- Mango wood
- Constructed from mango wood sustainably sourced from trees that no longer produce fruit
- Wood finish is natural & may vary slightly, please note that no two items are alike, there will be a natural variation between each piece due to the wood's distinct character, grains & knots in each piece of wood
- No assembly required

## **SPECIFICATIONS**

ITEM CODE GZ-1167-03

COLLECTION Wiley

PRODUCT MATERIALS Mango Wood

STYLE Contemporary

GENERAL DIMENSIONS 52.0" W X 25.5" D X 16.0" H