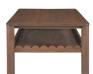

## **WILEY COFFEE TABLE**

## **OVERVIEW**

Modern aesthetics effortlessly blend with the refined simplicity of traditional Shaker design in the Wiley coffee table. Meticulously crafted, its elegant form is defined by sleek, geometric curves that add a captivating touch of modernity. The post legs stand as pillars of strength, grounding the coffee table with their understated presence. A showcase of intricate scalloped edge details to the face of the exposed lower shelf lends a timeless charm reminiscent of classical influences.