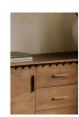

## **OVERVIEW**

Modern aesthetics effortlessly blend with the refined simplicity of traditional Shaker design in the Wiley 3 drawer sideboard. Meticulously crafted, its elegant form is defined by sleek, geometric curves that add a captivating touch of modernity. The post legs stand as pillars of strength, grounding the sideboard with their understated presence. A showcase of intricate scalloped edge details and heavy brass handles, these delicate elements lend a timeless charm reminiscent of classical influences.

- Mango wood
- Mango wood veneer over MDF back & drawer bottom
- 2 doors with magnetic door catches open to 2 adjustable interior shelves including Soft close glides with drawer safety stop & shiny brass metal hardware
- Constructed from mango wood sustainably sourced from trees that no longer produce fruit
- No assembly required