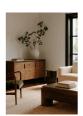

## **WILEY 3 DRAWER SIDEBOARD**

## **OVERVIEW**

Modern aesthetics effortlessly blend with the refined simplicity of traditional Shaker design in the Wiley 3 drawer sideboard. Meticulously crafted, its elegant form is defined by sleek, geometric curves that add a captivating touch of modernity. The post legs stand as pillars of strength, grounding the sideboard with their understated presence. A showcase of intricate scalloped edge details and heavy brass handles, these delicate elements lend a timeless charm reminiscent of classical influences.