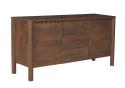

## **WILEY 3 DRAWER SIDEBOARD**

## **OVERVIEW**

Modern aesthetics effortlessly blend with the refined simplicity of traditional Shaker design in the Wiley 3 drawer sideboard. Meticulously crafted, its elegant form is defined by sleek, geometric curves that add a captivating touch of modernity. The post legs stand as pillars of strength, grounding the sideboard with their understated presence. A showcase of intricate scalloped edge details and heavy brass handles, these delicate elements lend a timeless charm reminiscent of classical influences.

- Mango wood
- Mango wood veneer over MDF back & drawer bottom
- 2 doors with magnetic door catches open to 2 adjustable interior shelves including Soft close glides with drawer safety stop & shiny brass metal hardware
- Constructed from mango wood sustainably sourced from trees that no longer produce fruit
- No assembly required