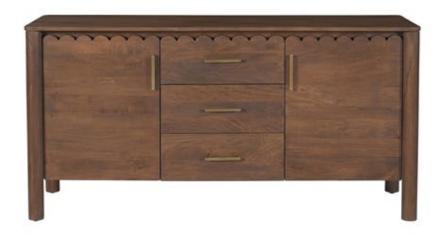

## **WILEY 3 DRAWER SIDEBOARD**

## **OVERVIEW**

Modern aesthetics effortlessly blend with the refined simplicity of traditional Shaker design in the Wiley 3 drawer sideboard. Meticulously crafted, its elegant form is defined by sleek, geometric curves that add a captivating touch of modernity. The post legs stand as pillars of strength, grounding the sideboard with their understated presence. A showcase of intricate scalloped edge details and heavy brass handles, these delicate elements lend a timeless charm reminiscent of classical influences.

- Mango wood
- Mango wood veneer over MDF back & drawer bottom
- 2 doors with magnetic door catches open to 2 adjustable interior shelves including Soft close glides with drawer safety stop & shiny brass metal hardware
- Constructed from mango wood sustainably sourced from trees that no longer produce fruit
- No assembly required