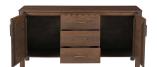

## **WILEY 3 DRAWER SIDEBOARD**

## **OVERVIEW**

Modern aesthetics effortlessly blend with the refined simplicity of traditional Shaker design in the Wiley 3 drawer sideboard. Meticulously crafted, its elegant form is defined by sleek, geometric curves that add a captivating touch of modernity. The post legs stand as pillars of strength, grounding the sideboard with their understated presence. A showcase of intricate scalloped edge details and heavy brass handles, these delicate elements lend a timeless charm reminiscent of classical influences.

- Mango wood
- Mango wood veneer over MDF back & drawer bottom
- 2 doors with magnetic door catches open to 2 adjustable interior shelves including Soft close glides with drawer safety stop & shiny brass metal hardware
- Constructed from mango wood sustainably sourced from trees that no longer produce fruit
- No assembly required