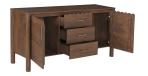

## **WILEY 3 DRAWER SIDEBOARD**

## **OVERVIEW**

Modern aesthetics effortlessly blend with the refined simplicity of traditional Shaker design in the Wiley 3 drawer sideboard. Meticulously crafted, its elegant form is defined by sleek, geometric curves that add a captivating touch of modernity. The post legs stand as pillars of strength, grounding the sideboard with their understated presence. A showcase of intricate scalloped edge details and heavy brass handles, these delicate elements lend a timeless charm reminiscent of classical influences.

- Mango wood
- Mango wood veneer over MDF back & drawer bottom
- 2 doors with magnetic door catches open to 2 adjustable interior shelves including Soft close glides with drawer safety stop & shiny brass metal hardware
- Constructed from mango wood sustainably sourced from trees that no longer produce fruit
- No assembly required