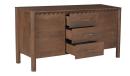

## **OVERVIEW**

Modern aesthetics effortlessly blend with the refined simplicity of traditional Shaker design in the Wiley 3 drawer sideboard. Meticulously crafted, its elegant form is defined by sleek, geometric curves that add a captivating touch of modernity. The post legs stand as pillars of strength, grounding the sideboard with their understated presence. A showcase of intricate scalloped edge details and heavy brass handles, these delicate elements lend a timeless charm reminiscent of classical influences.

- Mango wood
- Mango wood veneer over MDF back & drawer bottom
- 2 doors with magnetic door catches open to 2 adjustable interior shelves including Soft close glides with drawer safety stop & shiny brass metal hardware
- Constructed from mango wood sustainably sourced from trees that no longer produce fruit
- No assembly required