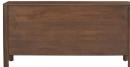

## **OVERVIEW**

Modern aesthetics effortlessly blend with the refined simplicity of traditional Shaker design in the Wiley 3 drawer sideboard. Meticulously crafted, its elegant form is defined by sleek, geometric curves that add a captivating touch of modernity. The post legs stand as pillars of strength, grounding the sideboard with their understated presence. A showcase of intricate scalloped edge details and heavy brass handles, these delicate elements lend a timeless charm reminiscent of classical influences.

- Mango wood
- Mango wood veneer over MDF back & drawer bottom
- 2 doors with magnetic door catches open to 2 adjustable interior shelves including Soft close glides with drawer safety stop & shiny brass metal hardware
- Constructed from mango wood sustainably sourced from trees that no longer produce fruit
- No assembly required