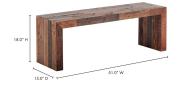

## **OVERVIEW**

True to its name, the Vintage Bench has history. Made with FSC Certified solid pine, this bench brings rustic style to your dining space and can fit up to three people. Note the unique stain to each piece and the subtle hints of its past life.

## **SPECIFICATIONS**

ITEM CODE BT-1003-01
COLLECTION VINTAGE

PRODUCT MATERIALS FSC Certified Solid Pine

STYLE Industrial

GENERAL DIMENSIONS 51.0" W X 15.0" D X 18.0" H

SEATING 3