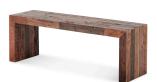

## **OVERVIEW**

True to its name, the Vintage Bench has history. Made with FSC Certified solid pine, this bench brings rustic style to your dining space and can fit up to three people. Note the unique stain to each piece and the subtle hints of its past life.

## **SPECIFICATIONS**

ITEM CODE BT-1003-01
COLLECTION VINTAGE

PRODUCT MATERIALS FSC Certified Solid Pine

STYLE Industrial

GENERAL DIMENSIONS 51.0" W X 15.0" D X 18.0" H

SEATING 3