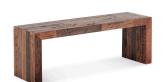

## **OVERVIEW**

True to its name, the Vintage Bench has history. Made with FSC Certified solid pine, this bench brings rustic style to your dining space and can fit up to three people. Note the unique stain to each piece and the subtle hints of its past life.

## **SPECIFICATIONS**

ITEM CODE BT-1003-01
COLLECTION VINTAGE

PRODUCT MATERIALS FSC Certified Solid Pine

STYLE Industrial

GENERAL DIMENSIONS 51.0" W X 15.0" D X 18.0" H

SEATING 3