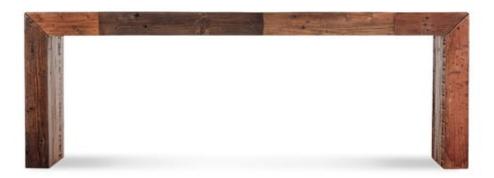

## **VINTAGE BENCH SMALL**

## **OVERVIEW**

True to its name, the Vintage Bench has history. Made with FSC Certified solid pine, this bench brings rustic style to your dining space and can fit up to three people. Note the unique stain to each piece and the subtle hints of its past life.

- Built using recycled pine wood
- Perfect for adding extra seating in any room
- Seats 2 comfortably
- Some assembly required

## **SPECIFICATIONS**

ITEM CODE BT-1003-01
COLLECTION VINTAGE

PRODUCT MATERIALS FSC Certified Solid Pine

STYLE Industrial

GENERAL DIMENSIONS 51.0" W X 15.0" D X 18.0" H

SEATING 3