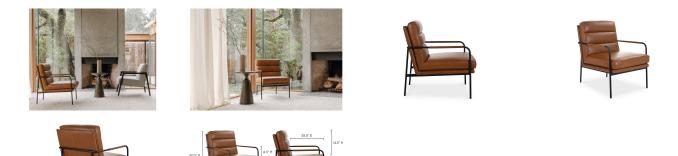

## OVERVIEW

An old-school armchair with a modern edge- the Verlaine armchair. Upholstered in a top-grain, chestnut-hued leather that's sure to mellow with age and patina beautifully. Its back support cushion is perfectly padded with gentle channeling, while its seat is supported with foam and zigzag springs. Offering rich relaxation, Verlaine's slim, powder-coated metal frame features slender arms wrapped with leather, a timeless, authentic style to work in any setting.

- A stylish armchair with bold design
- Brown top grain leather upholstery
- A minimal, powder coated metal frame
- Foam cushions with zig zag spring support
- No assembly required

## SPECIFICATIONS

| ITEM CODE                   | EQ-1013-03                                                                                                |
|-----------------------------|-----------------------------------------------------------------------------------------------------------|
| SWATCH CODE                 | SWEQ-TEK681                                                                                               |
| PRODUCT MATERIALS           | Upholstery: 100% Top Grain Leather,<br>Powder-Coated Metal Frame, ZigZag<br>Spring Support, Foam Cushions |
|                             |                                                                                                           |
| STYLE                       | Modern                                                                                                    |
| STYLE<br>GENERAL DIMENSIONS | Modern<br>23.5″ W X 31.0″ D X 32.0″ H                                                                     |
|                             |                                                                                                           |