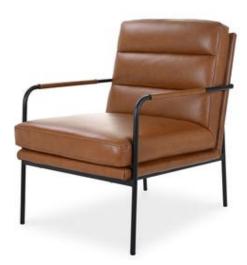

## **VERLAINE ARMCHAIR CHESTNUT BROWN**

## OVERVIEW

An old-school armchair with a modern edge- the Verlaine armchair. Upholstered in a top-grain, chestnut-hued leather that's sure to mellow with age and patina beautifully. Its back support cushion is perfectly padded with gentle channeling, while its seat is supported with foam and zigzag springs. Offering rich relaxation, Verlaine's slim, powder-coated metal frame features slender arms wrapped with leather, a timeless, authentic style to work in any setting.

- A stylish armchair with bold design
- Brown top grain leather upholstery
- A minimal, powder coated metal frame
- Foam cushions with zig zag spring support
- No assembly required