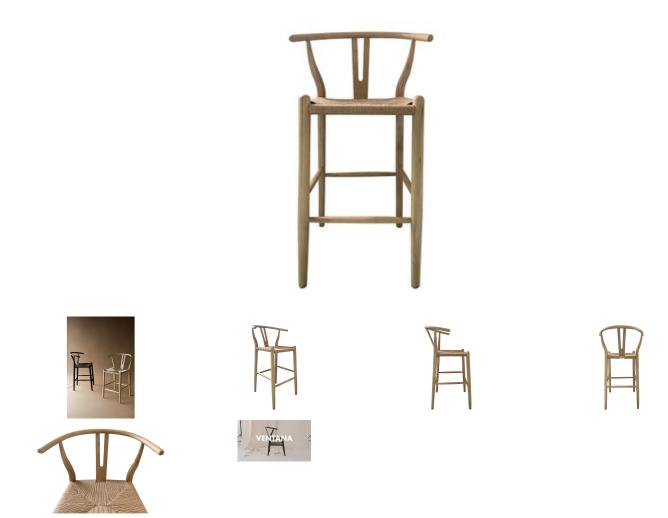

## **VENTANA COUNTER STOOL**

## OVERVIEW

The Ventana counter stool flaunts sweet juxtaposition with its simple, sturdy construction, contemporary woven paper fiber seat, and convenient wrap around footrest. Ideal in a minimalist space or to place in a busy home for a laidback, comfortable feel. Fitted for counter-height table designs, this stylish seat comprises solid elm wood with a natural, semi-gloss finish for a lifelong construction. The Ventana design comes in various heights and shapes, don't miss out on clicking further to explore these beautiful chair designs.

- Solid elm wood frame with a natural, semi-gloss finish
- Contemporary woven paper fiber seat
- Ideal counter height seating
- No assembly required