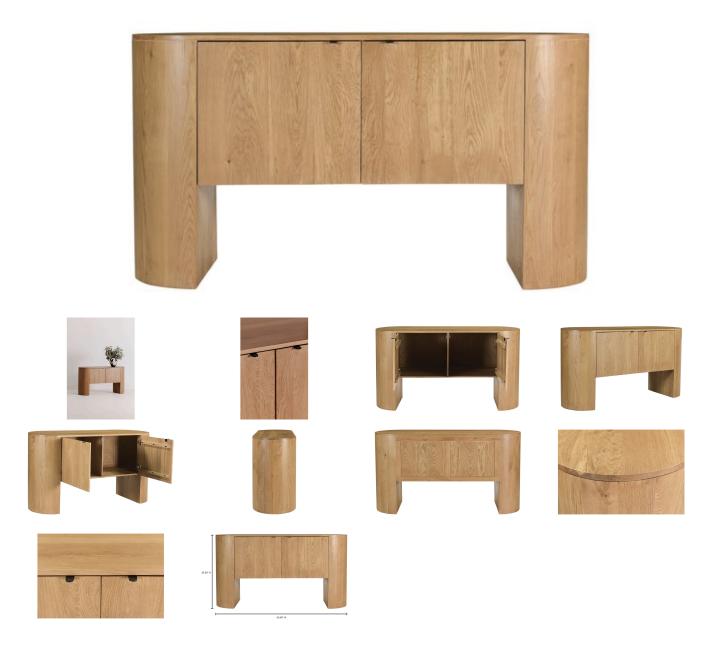

## Theo 2 Door Sideboard Small

## **OVERVIEW**

Full of natural appeal in solid oak, the Theo small 2 door sideboard features a curved, minimalist design adaptive to modern homes and contemporary lifestyles. An attractive storage option that features discreet, soft-close drawer glides with metal pull-tab hardware detailing.

- Crafted from solid oak with a semi-gloss finish
- Discreet, soft-close drawer glides with metal pull-tab hardware
- Fully finished back
- Please note that no two items are alike, there will be a natural variation between each piece due to the wood's distinct character, grains & knots in each piece of wood
- No assembly required

## **SPECIFICATIONS**

ITEM CODE RP-1052-24

COLLECTION THEO

PRODUCT MATERIALS
Solid Oak Wood, Oak Veneer over
MDF Back

STYLE Scandinavian

GENERAL DIMENSIONS 60.0" W X 19.0" D X 32.0" H