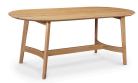

## **OVERVIEW**

Warm, adaptable, and endlessly inspiring, the Trie dining table is an exploration of authentic oak woodgrains. With clean lines, gentle curves and simplistic shapes, Trie's elements combine to create visual balance and connectedness to nature. Comfortably seating up to six guests, Trie will serve as the foundation for many long dinners and spirited conversations to come.

- Solid oak construction
- Comfortable seating for up to 6
- Please note that no two items are alike, there will be a natural variation between each piece due to the wood's distinct character, grains & knots in each piece of wood
- Assembly required

76.0" W X 36.0" D X 30.0" H

**SEATING** 

6