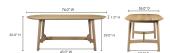

## TRIE SMALL DINING TABLE

## **COLORS:**

## **OVERVIEW**

Warm, adaptable, and endlessly inspiring, the Trie dining table is an exploration of authentic oak woodgrains. With clean lines, gentle curves and simplistic shapes, Trie's elements combine to create visual balance and connectedness to nature. Comfortably seating up to six guests, Trie will serve as the foundation for many long dinners and spirited conversations to come.

- Solid oak construction
- Comfortable seating for up to 6
- Please note that no two items are alike, there will be a natural variation between each piece due to the wood's distinct character, grains & knots in each piece of wood
- Assembly required

## **SPECIFICATIONS**

ITEM CODE

PRODUCT MATERIALS

STYLE

Solid Oak

Scandinavian

VE-1099-24-0

**GENERAL DI