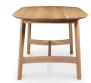

## **OVERVIEW**

Warm, adaptable, and endlessly inspiring, the Trie dining table is an exploration of authentic oak woodgrains. With clean lines, gentle curves and simplistic shapes, Trie's elements combine to create visual balance and connectedness to nature. Comfortably seating up to six guests, Trie will serve as the foundation for many long dinners and spirited conversations to come.

- Solid oak construction
- Comfortable seating for up to 6
- Please note that no two items are alike, there will be a natural variation between each piece due to the wood's distinct character, grains & knots in each piece of wood
- Assembly required