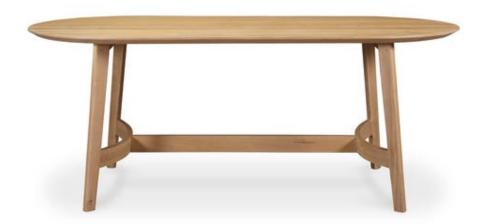

## **OVERVIEW**

Warm, adaptable, and endlessly inspiring, the Trie dining table is an exploration of authentic oak woodgrains. With clean lines, gentle curves and simplistic shapes, Trie's elements combine to create visual balance and connectedness to nature. Comfortably seating up to six guests, Trie will serve as the foundation for many long dinners and spirited conversations to come.

- Solid oak construction
- Comfortable seating for up to 6
- Please note that no two items are alike, there will be a natural variation between each piece due to the wood's distinct character, grains & knots in each piece of wood
- Assembly required

76.0" W X 36.0" D X 30.0" H

**SEATING** 

6