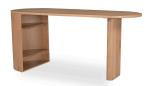

## **OVERVIEW**

Full of natural appeal in solid oak, the Theo collection features a curved, minimalist design adaptive to modern homes and contemporary lifestyles. Fashionable and functional, it embodies our commitment to craftsmanship and timeless design. Spacious with 3 open shelves, this desk is a handsome, practical office solution.

- Crafted solid oak with semi-gloss finish
- Fully finished back
- Please note that no two items are alike, there will be a natural variation between each piece due to the wood's distinct character, grains & knots in each piece of wood
- Some assembly required

66.0" W X 24.0" D X 29.0" H