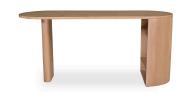

## **THEO DESK**

## **OVERVIEW**

Full of natural appeal in solid oak, the Theo collection features a curved, minimalist design adaptive to modern homes and contemporary lifestyles. Fashionable and functional, it embodies our commitment to craftsmanship and timeless design. Spacious with 3 open shelves, this desk is a handsome, practical office solution.

- Crafted solid oak with semi-gloss finish
- Fully finished back
- Please note that no two items are alike, there will be a natural variation between each piece due to the wood's distinct character, grains & knots in each piece of wood
- Some assembly required

66.0" W X 24.0" D X 29.0" H