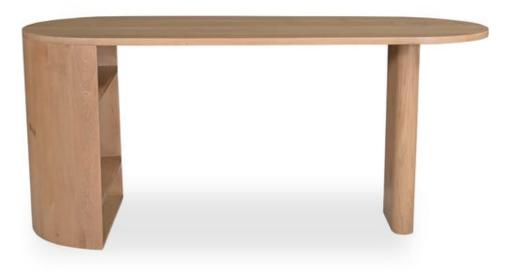

## **THEO DESK**

## **OVERVIEW**

Full of natural appeal in solid oak, the Theo collection features a curved, minimalist design adaptive to modern homes and contemporary lifestyles. Fashionable and functional, it embodies our commitment to craftsmanship and timeless design. Spacious with 3 open shelves, this desk is a handsome, practical office solution.

- Crafted solid oak with semi-gloss finish
- Fully finished back
- Please note that no two items are alike, there will be a natural variation between each piece due to the wood's distinct character, grains & knots in each piece of wood
- Some assembly required

66.0" W X 24.0" D X 29.0" H