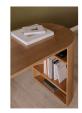

## **OVERVIEW**

Full of natural appeal in solid oak, the Theo collection features a curved, minimalist design adaptive to modern homes and contemporary lifestyles. Fashionable and functional, it embodies our commitment to craftsmanship and timeless design. Spacious with 3 open shelves, this desk is a handsome, practical office solution.