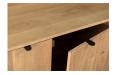

- Crafted from solid oak with a semi-gloss finish
- Discreet, soft-close drawer glides with metal pull-tab hardware
- Fully finished backs
- Please note that no two items are alike, there will be a natural variation between each piece due to the wood's distinct character, grains & knots in each piece of wood
- No assembly required