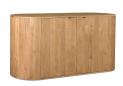

## THEO 2 DOOR SIDEBOARD

## **OVERVIEW**

Full of natural appeal in solid oak, the Theo collection features a curved, minimalist design adaptive to modern homes and contemporary lifestyles. Fashionable and functional, it embodies our commitment to craftmanship while handling storage with ease. Available as a six-drawer dresser, sideboard, single-drawer nightstand, and two-drawer nightstand.

- Crafted from solid oak with a semi-gloss finish
- Discreet, soft-close drawer glides with metal pull-tab hardware
- Fully finished backs
- Please note that no two items are alike, there will be a natural variation between each piece due to the wood's distinct character, grains & knots in each piece of wood
- No assembly required

## **SPECIFICATIONS**

ITEM CODE RP-1014-24

COLLECTION THEO

PRODUCT MATERIALS Solid Oak

STYLE Scandinavian

GENERAL DIMENSIONS 66.0" W X 22.5" D X 31.5" H