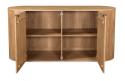

## THEO 2 DOOR SIDEBOARD

## **OVERVIEW**

Full of natural appeal in solid oak, the Theo collection features a curved, minimalist design adaptive to modern homes and contemporary lifestyles. Fashionable and functional, it embodies our commitment to craftmanship while handling storage with ease. Available as a six-drawer dresser, sideboard, single-drawer nightstand, and two-drawer nightstand.

- Crafted from solid oak with a semi-gloss finish
- Discreet, soft-close drawer glides with metal pull-tab hardware
- Fully finished backs
- Please note that no two items are alike, there will be a natural variation between each piece due to the wood's distinct character, grains & knots in each piece of wood
- No assembly required