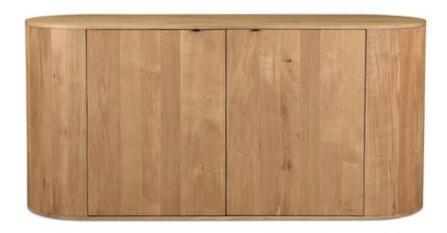

## THEO 2 DOOR SIDEBOARD

## **OVERVIEW**

Full of natural appeal in solid oak, the Theo collection features a curved, minimalist design adaptive to modern homes and contemporary lifestyles. Fashionable and functional, it embodies our commitment to craftmanship while handling storage with ease. Available as a six-drawer dresser, sideboard, single-drawer nightstand, and two-drawer nightstand.

- Crafted from solid oak with a semi-gloss finish
- Discreet, soft-close drawer glides with metal pull-tab hardware
- Fully finished backs
- Please note that no two items are alike, there will be a natural variation between each piece due to the wood's distinct character, grains & knots in each piece of wood
- No assembly required

## **SPECIFICATIONS**

ITEM CODE RP-1014-24

COLLECTION THEO

PRODUCT MATERIALS Solid Oak

STYLE Scandinavian

GENERAL DIMENSIONS 66.0" W X 22.5" D X 31.5" H