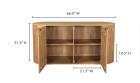

## **SPECIFICATIONS**

ITEM CODE RP-1014-24

COLLECTION THEO

PRODUCT MATERIALS Solid Oak

STYLE Scandinavian

GENERAL DIMENSIONS 66.0" W X 22.5" D X 31.5" H