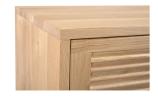

## **OVERVIEW**

Inspired by the jalousie windows of Florida, the Teeda nightstand's shutter-like façade'sevokes memories of warm, tropical days where the aroma of freshly-picked oranges and sizzling BBQed prawns fill the ai clever arrangement of slats creates an exquisite play of light and shadow, a stunning visual element that adds depth and texture to any space. Crafted from solid oak, the dresser exudes timelessness while providing ample storage.

- Solid oak cabinet & drawer fronts with oak veneer over MDF back, bottom, drawers
- 2 drawers
- Please note that unique variations should be expected due to the wood's distinct character
- Some assembly required