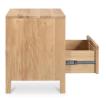

## **OVERVIEW**

Inspired by the jalousie windows of Florida, the Teeda nightstand's shutter-like façade'sevokes memories of warm, tropical days where the aroma of freshly-picked oranges and sizzling BBQed prawns fill the ai clever arrangement of slats creates an exquisite play of light and shadow, a stunning visual element that adds depth and texture to any space. Crafted from solid oak, the dresser exudes timelessness while providing ample storage.

- Solid oak cabinet & drawer fronts with oak veneer over MDF back, bottom, drawers
- 2 drawers
- Please note that unique variations should be expected due to the wood's distinct character
- Some assembly required