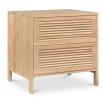

## **TEEDA NIGHTSTAND**

## **OVERVIEW**

Inspired by the jalousie windows of Florida, the Teeda nightstand's shutter-like façade'sevokes memories of warm, tropical days where the aroma of freshly-picked oranges and sizzling BBQed prawns fill the ai clever arrangement of slats creates an exquisite play of light and shadow, a stunning visual element that adds depth and texture to any space. Crafted from solid oak, the dresser exudes timelessness while providing ample storage.

- Solid oak cabinet & drawer fronts with oak veneer over MDF back, bottom, drawers
- 2 drawers
- Please note that unique variations should be expected due to the wood's distinct character
- Some assembly required