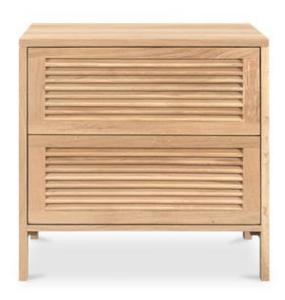

## **TEEDA NIGHTSTAND**

## **OVERVIEW**

Inspired by the jalousie windows of Florida, the Teeda nightstand's shutter-like façade'sevokes memories of warm, tropical days where the aroma of freshly-picked oranges and sizzling BBQed prawns fill the ai clever arrangement of slats creates an exquisite play of light and shadow, a stunning visual element that adds depth and texture to any space. Crafted from solid oak, the dresser exudes timelessness while providing ample storage.

- Solid oak cabinet & drawer fronts with oak veneer over MDF back, bottom, drawers
- 2 drawers
- Please note that unique variations should be expected due to the wood's distinct character
- Some assembly required