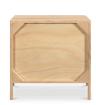

## **OVERVIEW**

Inspired by the jalousie windows of Florida, the Teeda nightstand's shutter-like façade'sevokes memories of warm, tropical days where the aroma of freshly-picked oranges and sizzling BBQed prawns fill the ai clever arrangement of slats creates an exquisite play of light and shadow, a stunning visual element that adds depth and texture to any space. Crafted from solid oak, the dresser exudes timelessness while providing ample storage.

- Solid oak cabinet & drawer fronts with oak veneer over MDF back, bottom, drawers
- 2 drawers
- Please note that unique variations should be expected due to the wood's distinct character
- Some assembly required

## **SPECIFICATIONS**

ITEM CODE JD-1082-24

COLLECTION Teeda

PRODUCT MATERIALS Solid Oak Cabinet and Drawer
Fronts, Oak Veener over MDF (Back,
Bottom, Drawers)

STYLE Contemporary

GENERAL DIMENSIONS 24.0" W X 18.0" D X 24.0" H