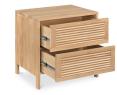

## **OVERVIEW**

Inspired by the jalousie windows of Florida, the Teeda nightstand's shutter-like façade'sevokes memories of warm, tropical days where the aroma of freshly-picked oranges and sizzling BBQed prawns fill the ai clever arrangement of slats creates an exquisite play of light and shadow, a stunning visual element that adds depth and texture to any space. Crafted from solid oak, the dresser exudes timelessness while providing ample storage.

- Solid oak cabinet & drawer fronts with oak veneer over MDF back, bottom, drawers
- 2 drawers
- Please note that unique variations should be expected due to the wood's distinct character
- Some assembly required