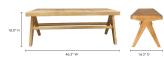

## **TAKASHI BENCH**

## **COLORS:** Natural

## **OVERVIEW**

To humble and comfort, there's beauty in simplicity. Iconic elements, meticulous detailing and celebrated craftsmanship merge to create Takashi's signature appeal. Designed for your sanctuary space, whether that's the dining room, bedroom or living room, this accented dining bench positions itself with timeless, elegant poise in any room. Bring simplicity and balance with Takashi's grounded mid-century aesthetic and richly decadent hues of natural elm and rattan. If you're in pursuit of a truly relaxed environment with serene flow and harmony - you'll find it with Takashi's light weight, calm ambiance and tonal warmth. Easy to move, rearrange and float from room to room, your search for an utterly sophisticated seat is over.