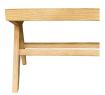

## **TAKASHI BENCH**

## **OVERVIEW**

To humble and comfort, there's beauty in simplicity. Iconic elements, meticulous detailing and celebrated craftsmanship merge to create Takashi's signature appeal. Designed for your sanctuary space, whether that's the dining room, bedroom or living room, this accented dining bench positions itself with timeless, elegant poise in any room. Bring simplicity and balance with Takashi's grounded mid-century aesthetic and richly decadent hues of natural elm and rattan. If you're in pursuit of a truly relaxed environment with serene flow and harmony - you'll find it with Takashi's light weight, calm ambiance and tonal warmth. Easy to move, rearrange and float from room to room, your search for an utterly sophisticated seat is over.

- Solid elm wood frame in a natural finish
- Natural rattan seat
- Comfortably seats 3
- An easy-to-move item that makes it easier to accommodate children, babies, and wheelchair users
- No assembly required