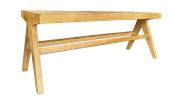

## **TAKASHI BENCH**

## **OVERVIEW**

To humble and comfort, there's beauty in simplicity. Iconic elements, meticulous detailing and celebrated craftsmanship merge to create Takashi's signature appeal. Designed for your sanctuary space, whether that's the dining room, bedroom or living room, this accented dining bench positions itself with timeless, elegant poise in any room. Bring simplicity and balance with Takashi's grounded mid-century aesthetic and richly decadent hues of natural elm and rattan. If you're in pursuit of a truly relaxed environment with serene flow and harmony - you'll find it with Takashi's light weight, calm ambiance and tonal warmth. Easy to move, rearrange and float from room to room, your search for an utterly sophisticated seat is over.

- Solid elm wood frame in a natural finish
- Natural rattan seat
- Comfortably seats 3
- An easy-to-move item that makes it easier to accommodate children, babies, and wheelchair users
- No assembly required