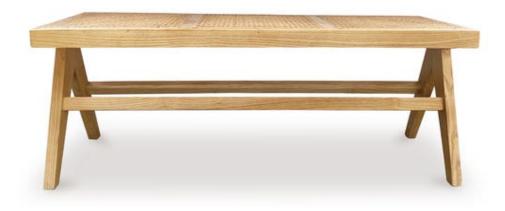

## **TAKASHI BENCH**

## **OVERVIEW**

To humble and comfort, there's beauty in simplicity. Iconic elements, meticulous detailing and celebrated craftsmanship merge to create Takashi's signature appeal. Designed for your sanctuary space, whether that's the dining room, bedroom or living room, this accented dining bench positions itself with timeless, elegant poise in any room. Bring simplicity and balance with Takashi's grounded mid-century aesthetic and richly decadent hues of natural elm and rattan. If you're in pursuit of a truly relaxed environment with serene flow and harmony - you'll find it with Takashi's light weight, calm ambiance and tonal warmth. Easy to move, rearrange and float from room to room, your search for an utterly sophisticated seat is over.

- Solid elm wood frame in a natural finish
- Natural rattan seat
- Comfortably seats 3
- An easy-to-move item that makes it easier to accommodate children, babies, and wheelchair users
- No assembly required

## **SPECIFICATIONS**

ITEM CODE

PRODUCT MATERIALS

STYLE

**GENERAL DIMENSIONS** 

SEATING

FG-1029-24

Solid Elm Frame, Natural Rattan Seat

Mid-Century Modern

46.5" W X 16.5" D X 18.0" H

3