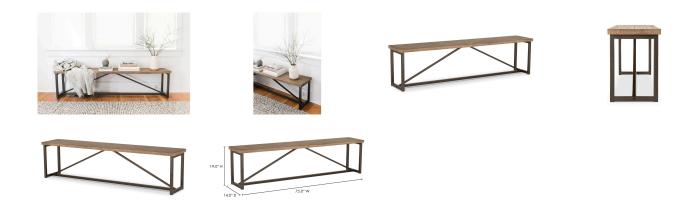

## **SIERRA BENCH**

## OVERVIEW

An airy metal base gives the Sierra Bench a sleek industrial look. Finished with a solid reclaimed pine top, this bench features its own unique woodgrain and knot pattern. Pair with the Sierra Dining Table for a seamless look.

## SPECIFICATIONS

| ITEM CODE          | FR-1018-23                                                                              |
|--------------------|-----------------------------------------------------------------------------------------|
| COLLECTION         | SIERRA                                                                                  |
| PRODUCT MATERIALS  | New Pine Tabletop Frame with<br>Reclaimed Pine Tabletop Boards,<br>Stainless Steel Base |
| STYLE              | Rustic                                                                                  |
| GENERAL DIMENSIONS | 75.0″ W X 14.0″ D X 19.0″ H                                                             |
| SEATING            | 3                                                                                       |