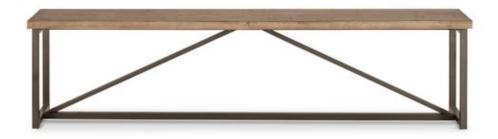

## **SIERRA BENCH**

## OVERVIEW

An airy metal base gives the Sierra Bench a sleek industrial look. Finished with a solid reclaimed pine top, this bench features its own unique woodgrain and knot pattern. Pair with the Sierra Dining Table for a seamless look.

- Built using recycled pine woodBent metal frame
- Highly versatile element in the modern homeSeats 3 comfortably