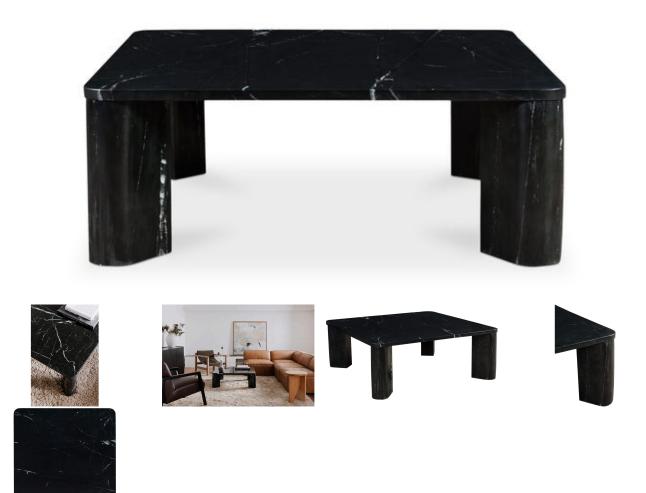

## **SEGMENT COFFEE TABLE**

## OVERVIEW

Intersecting through material and form, the Segment coffee table's unique marble striations dance across the surface of its design, traced by the earth, adding intrinsic elements to any interior. Soft edges materialize through solid black marine marble, the segmented base taking shape with an angular cut from a rounded form. To keep its elemental essence pristine, please use a coaster on this black marble beauty.

• Made of solid black marine marble

• Please note that due to the natural variances in marble, each table will vary in tone & vein markings

• Assembly required