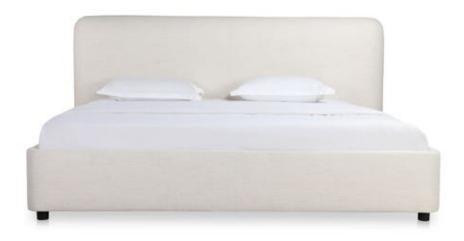

## **SAMARA QUEEN BED**

## **OVERVIEW**

Catch Z's with the Samara Bed! Constructed from solid pine wood and upholstered with a soft linen blend, this bed will leave you feeling like a star. Filled with foam for a plush look, don't get mad at us if you never want to leave this bed.

- Soft linen-blend upholstery with foam padded headboard
- Solid pine wood frame with a low-profile
- Subtle wooden, cylinder shaped legs
- Supportive slats are included with this design to ensure the mattress doesn't sink or slide, no box spring necessary
- · Assembly required