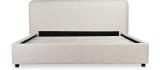

- Soft linen-blend upholstery with foam padded headboard
- Solid pine wood frame with a low-profile
- Subtle wooden, cylinder shaped legs
- Supportive slats are included with this design to ensure the mattress doesn't sink or slide, no box spring necessary
- · Assembly required