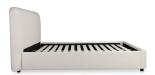

- Soft linen-blend upholstery with foam padded headboard
- Solid pine wood frame with a low-profile
- Subtle wooden, cylinder shaped legs
- Supportive slats are included with this design to ensure the mattress doesn't sink or slide, no box spring necessary
- · Assembly required