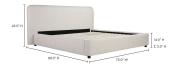

## **SPECIFICATIONS**

ITEM CODE RN-1125-34-0
SWATCH CODE SWRN-FRC006

BED SIZE Queen Size

PRODUCT MATERIALS
Upholstery: 85% Polyester, 15%
Linen, Solid Pine Frame, Plywood,
MDF, Foam

STYLE Contemporary

GENERAL DIMENSIONS 75.0" W X 88.0" D X 43.0" H