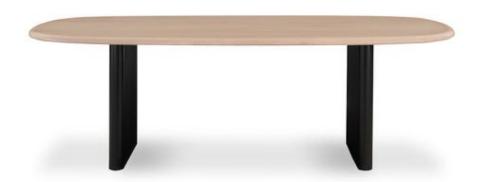

## OVERVIEW

Trying to modernize your dining room becomes seamless with the Sakurai dining table. This piece of dining room furniture is made from solid Ash wood. The naturally finished table-top contrasts against the black base for a bold look. The two legs on the Sakurai dining table go from end to end, showing off a unique contemporary design.

- Seating Capacity: 6
- Two-Toned Solid Ash Wood Construction
- Rounded Table Edges
- Some Assembly Required
- Some Assembly Required