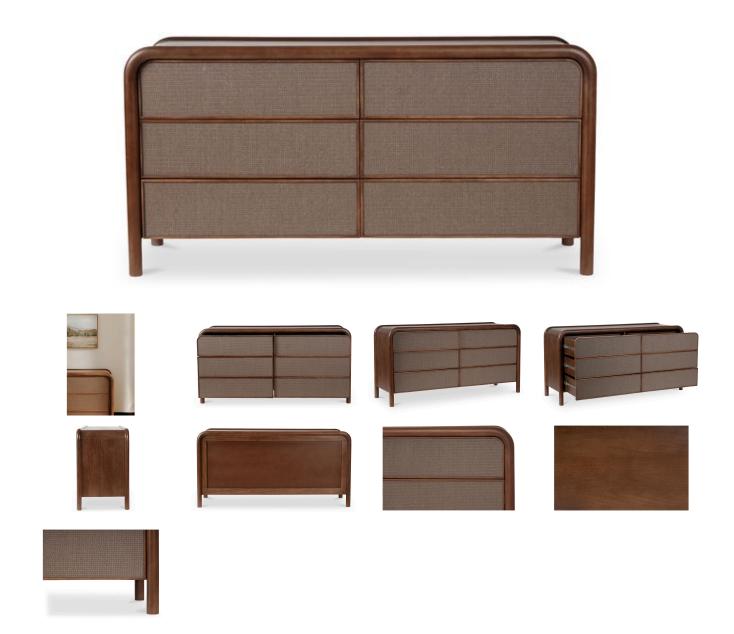

## **RYE 6 DRAWER DRESSER**

## OVERVIEW

An inventive translation of piping detailing on traditional upholstery, the tonal woven soft rush front adds texture while complementing the solid mango wood construction of the Rye collection. More commonly recognized as Tatami-omote, this tightly woven multilayered natural rice straw is a centuries-old natural material known for its durability and temperature absorption originating in Japan.

• Solid mango wood frame

• Tatami-mat drawer fronts with wood & MDF drawer boxes

• Felt lined drawers with side mount ball bearing metal glides & drawer safety stop

• Constructed from mango wood sustainably sourced from trees that no longer produce fruit