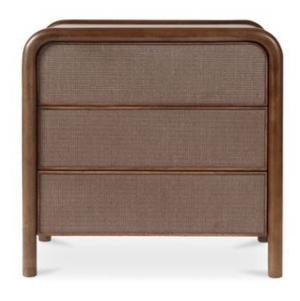

## **RYE 3 DRAWER CHEST**

## **OVERVIEW**

An inventive translation of piping detailing on traditional upholstery, the tonal woven soft rush front adds texture while complementing the solid mango wood construction of the Rye collection. More commonly recognized as Tatami-omote, this tightly woven multilayered natural rice straw is a centuries-old natural material known for its durability and temperature absorption originating in Japan.

- Solid mango wood frame
- Tatami-mat drawer fronts with wood & MDF drawer boxes
- Felt lined drawers with side mount ball bearing metal glides & safety stop
- Constructed from mango wood sustainably sourced from trees that no longer produce fruit
- Some assembly required