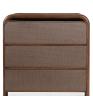

## **RYE 3 DRAWER CHEST**

## **OVERVIEW**

An inventive translation of piping detailing on traditional upholstery, the tonal woven soft rush front adds texture while complementing the solid mango wood construction of the Rye collection. More commonly recognized as Tatami-omote, this tightly woven multilayered natural rice straw is a centuries-old natural material known for its durability and temperature absorption originating in Japan.

- Solid mango wood frame
- Tatami-mat drawer fronts with wood & MDF drawer boxes
- Felt lined drawers with side mount ball bearing metal glides & safety stop
- Constructed from mango wood sustainably sourced from trees that no longer produce fruit
- Some assembly required