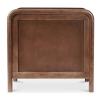

## **RYE 3 DRAWER CHEST**

## **OVERVIEW**

An inventive translation of piping detailing on traditional upholstery, the tonal woven soft rush front adds texture while complementing the solid mango wood construction of the Rye collection. More commonly recognized as Tatami-omote, this tightly woven multilayered natural rice straw is a centuries-old natural material known for its durability and temperature absorption originating in Japan.

- Solid mango wood frame
- Tatami-mat drawer fronts with wood & MDF drawer boxes
- Felt lined drawers with side mount ball bearing metal glides & safety stop
- Constructed from mango wood sustainably sourced from trees that no longer produce fruit
- Some assembly required