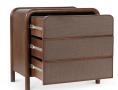

## **RYE 3 DRAWER CHEST**

## **OVERVIEW**

An inventive translation of piping detailing on traditional upholstery, the tonal woven soft rush front adds texture while complementing the solid mango wood construction of the Rye collection. More commonly recognized as Tatami-omote, this tightly woven multilayered natural rice straw is a centuries-old natural material known for its durability and temperature absorption originating in Japan.

- Solid mango wood frame
- Tatami-mat drawer fronts with wood & MDF drawer boxes
- Felt lined drawers with side mount ball bearing metal glides & safety stop
- Constructed from mango wood sustainably sourced from trees that no longer produce fruit
- Some assembly required