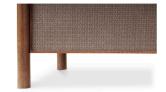

## **OVERVIEW**

An inventive translation of piping detailing on traditional upholstery, the tonal woven soft rush front adds texture while complementing the solid mango wood construction of the Rye collection. More commonly recognized as Tatami-omote, this tightly woven multilayered natural rice straw is a centuries-old natural material known for its durability and temperature absorption originating in Japan.

- Solid mango wood frame
- Tatami-mat drawer fronts with wood & MDF drawer boxes
- Felt lined drawers with side mount ball bearing metal glides & safety stop
- Constructed from mango wood sustainably sourced from trees that no longer produce fruit
- Some assembly required