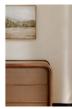

## **RYE 3 DRAWER CHEST**

## **OVERVIEW**

An inventive translation of piping detailing on traditional upholstery, the tonal woven soft rush front adds texture while complementing the solid mango wood construction of the Rye collection. More commonly recognized as Tatami-omote, this tightly woven multilayered natural rice straw is a centuries-old natural material known for its durability and temperature absorption originating in Japan.