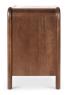

## **RYE 3 DRAWER CHEST**

- Solid mango wood frame
- Tatami-mat drawer fronts with wood & MDF drawer boxes
- Felt lined drawers with side mount ball bearing metal glides & safety stop
- Constructed from mango wood sustainably sourced from trees that no longer produce fruit
- Some assembly required