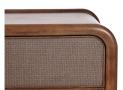

## **OVERVIEW**

An inventive translation of piping detailing on traditional upholstery, the tonal woven soft rush front adds texture while complementing the solid mango wood construction of the Rye collection. More commonly recognized as Tatami-omote, this tightly woven multilayered natural rice straw is a centuries-old natural material known for its durability and temperature absorption originating in Japan.

- Solid mango wood frame
- Tatami-mat drawer fronts with wood & MDF drawer boxes
- Felt lined drawers with side mount ball bearing metal glides & safety stop
- Constructed from mango wood sustainably sourced from trees that no longer produce fruit
- Some assembly required