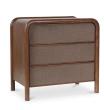

## **RYE 3 DRAWER CHEST**

## **OVERVIEW**

An inventive translation of piping detailing on traditional upholstery, the tonal woven soft rush front adds texture while complementing the solid mango wood construction of the Rye collection. More commonly recognized as Tatami-omote, this tightly woven multilayered natural rice straw is a centuries-old natural material known for its durability and temperature absorption originating in Japan.

- Solid mango wood frame
- Tatami-mat drawer fronts with wood & MDF drawer boxes
- Felt lined drawers with side mount ball bearing metal glides & safety stop
- Constructed from mango wood sustainably sourced from trees that no longer produce fruit
- Some assembly required