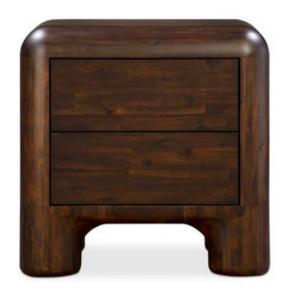

## **ROWAN NIGHTSTAND**

## **OVERVIEW**

A delightful fusion of playful charm and elegance, the Rowan nightstand draws inspiration from the whimsical days of childhood with its robust, chunky legs, reminiscent of a time when life's simplest pleasures brought immense joy. Crafted from Acacia wood with a rich walnut stain and two drawers that open with soft-close metal glides, this table balances the carefree spirit of youth and the polished sophistication of adulthood.

- Solid Acacia with veneer over MDF back and drawer. Please note that unique variations should be expected due to the wood's distinct character
- 2 drawers open with soft-close metal glides
- No assembly required