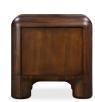

## **ROWAN NIGHTSTAND**

## **OVERVIEW**

A delightful fusion of playful charm and elegance, the Rowan nightstand draws inspiration from the whimsical days of childhood with its robust, chunky legs, reminiscent of a time when life's simplest pleasures brought immense joy. Crafted from Acacia wood with a rich walnut stain and two drawers that open with soft-close metal glides, this table balances the carefree spirit of youth and the polished sophistication of adulthood.