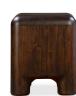

## **ROWAN NIGHTSTAND**

## **OVERVIEW**

A delightful fusion of playful charm and elegance, the Rowan nightstand draws inspiration from the whimsical days of childhood with its robust, chunky legs, reminiscent of a time when life's simplest pleasures brought immense joy. Crafted from Acacia wood with a rich walnut stain and two drawers that open with soft-close metal glides, this table balances the carefree spirit of youth and the polished sophistication of adulthood.