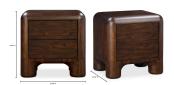

## **SPECIFICATIONS**

ITEM CODE

COLLECTION

PRODUCT MATERIALS

STYLE

**GENERAL DIMENSIONS** 

YR-1016-20

Rowan

Solid Acacia, Acacia Veneer over MDF Back and Drawer Frame

Mid-Century Modern

24.0" W X 20.0" D X 24.0" H