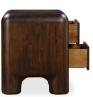

## **OVERVIEW**

A delightful fusion of playful charm and elegance, the Rowan nightstand draws inspiration from the whimsical days of childhood with its robust, chunky legs, reminiscent of a time when life's simplest pleasures brought immense joy. Crafted from Acacia wood with a rich walnut stain and two drawers that open with soft-close metal glides, this table balances the carefree spirit of youth and the polished sophistication of adulthood.

- Solid Acacia with veneer over MDF back and drawer. Please note that unique variations should be expected due to the wood's distinct character
- 2 drawers open with soft-close metal glides
- No assembly required