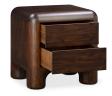

## **ROWAN NIGHTSTAND**

## **OVERVIEW**

A delightful fusion of playful charm and elegance, the Rowan nightstand draws inspiration from the whimsical days of childhood with its robust, chunky legs, reminiscent of a time when life's simplest pleasures brought immense joy. Crafted from Acacia wood with a rich walnut stain and two drawers that open with soft-close metal glides, this table balances the carefree spirit of youth and the polished sophistication of adulthood.

- Solid Acacia with veneer over MDF back and drawer. Please note that unique variations should be expected due to the wood's distinct character
- 2 drawers open with soft-close metal glides
- No assembly required