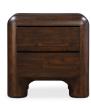

## **OVERVIEW**

A delightful fusion of playful charm and elegance, the Rowan nightstand draws inspiration from the whimsical days of childhood with its robust, chunky legs, reminiscent of a time when life's simplest pleasures brought immense joy. Crafted from Acacia wood with a rich walnut stain and two drawers that open with soft-close metal glides, this table balances the carefree spirit of youth and the polished sophistication of adulthood.

- Solid Acacia with veneer over MDF back and drawer. Please note that unique variations should be expected due to the wood's distinct character
- 2 drawers open with soft-close metal glides
- No assembly required