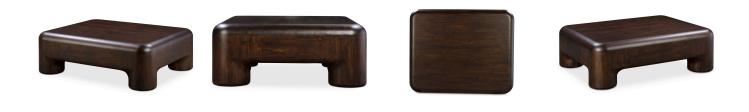

## **ROWAN COFFEE TABLE**

## OVERVIEW

A delightful fusion of playful charm and elegance, the Rowan coffee table draws inspiration from the whimsical days of childhood with its robust, chunky legs, reminiscent of a time when life's simplest pleasures brought immense joy. Crafted from Acacia wood with a rich walnut stain, this table balances the carefree spirit of youth and the polished sophistication of adulthood.

- Solid Acacia with a rich walnut stain
- Please note that no two items are alike, there will be a natural

variation between each piece due to the wood's distinct character, grains & knots in each piece of wood