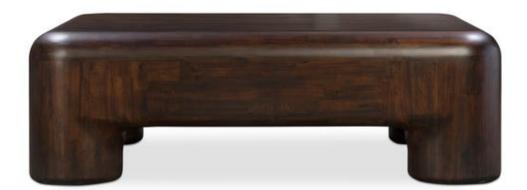

## **ROWAN COFFEE TABLE**

## OVERVIEW

A delightful fusion of playful charm and elegance, the Rowan coffee table draws inspiration from the whimsical days of childhood with its robust, chunky legs, reminiscent of a time when life's simplest pleasures brought immense joy. Crafted from Acacia wood with a rich walnut stain, this table balances the carefree spirit of youth and the polished sophistication of adulthood.

- Solid Acacia with a rich walnut stain
- Please note that no two items are alike, there will be a natural

variation between each piece due to the wood's distinct character, grains & knots in each piece of wood