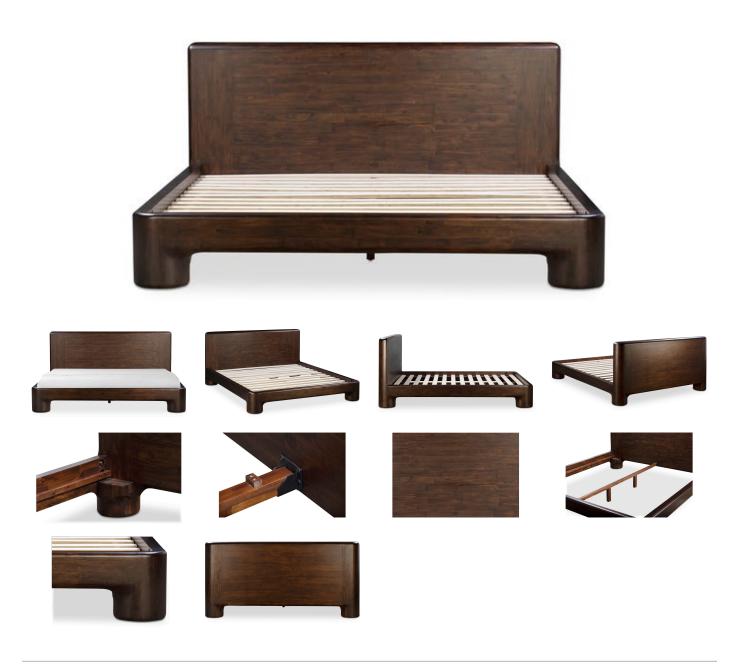

## **OVERVIEW**

A delightful fusion of playful charm and elegance, the Rowan king bed draws inspiration from the whimsical days of childhood with its robust, chunky legs, reminiscent of a time when life's simplest pleasures brought immense joy. Crafted from Acacia wood with a rich walnut stain, this bed balances the carefree spirit of youth and the polished sophistication of adulthood.

- Acacia wood with Acacia veneer over MDF inside frame. Please note that unique variations should be expected due to the wood's distinct character
- Supportive plywood slats are included with this design to ensure the mattress doesn't sink or slide, no box spring necessary
- Some assembly required

## **SPECIFICATIONS**

ITEM CODE YR-1018-20-0

COLLECTION Rowan

BED SIZE King Size

PRODUCT MATERIALS Solid Acacia, Acacia Veneer over MDF Inside Frame, Plywood slats

STYLE Mid-Century Modern

GENERAL DIMENSIONS 82.0" W X 89.0" D X 40.0" H