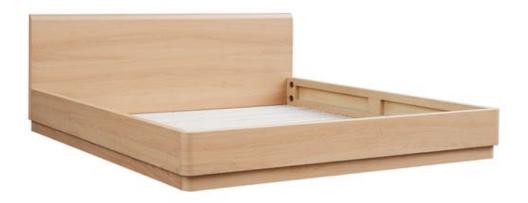

## OVERVIEW

A soft, natural look for your bedroom. The Round Off collection is a showcase of organic oak, with the beautiful pale tones of the grain matched to a simple, comforting design. The low build and the softly molded corners of this queen bed give it an air of quiet sophistication, while the solid panel headboard is a perfect showcase for the wood's fundamental beauty. As part of the Round Off bedroom collection, try pairing it up with the nightstand and dresser for a complete look. Natural beauty and character come together to promote mellow relaxation in the most personal room of your home.

- This queen bed features a low, soft design
- Solid oak construction with oak veneer

• Supportive slats are included with this design to ensure the mattress doesn't sink or slide, no box spring necessary