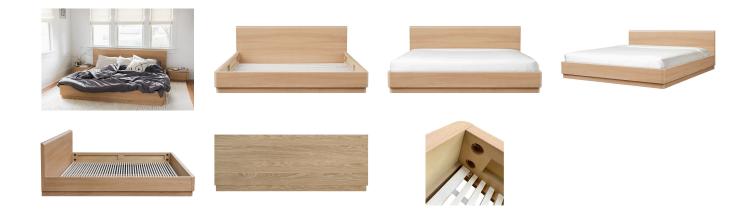

## OVERVIEW

A soft, natural look for your bedroom. The Round Off collection is a showcase of organic oak, with the beautiful pale tones of the grain matched to a simple, comforting design. The low build and the softly molded corners of this queen bed give it an air of quiet sophistication, while the solid panel headboard is a perfect showcase for the wood's fundamental beauty. As part of the Round Off bedroom collection, try pairing it up with the nightstand and dresser for a complete look. Natural beauty and character come together to promote mellow relaxation in the most personal room of your home.

- This queen bed features a low, soft design
- Solid oak construction with oak veneer

• Supportive slats are included with this design to ensure the mattress doesn't sink or slide, no box spring necessary