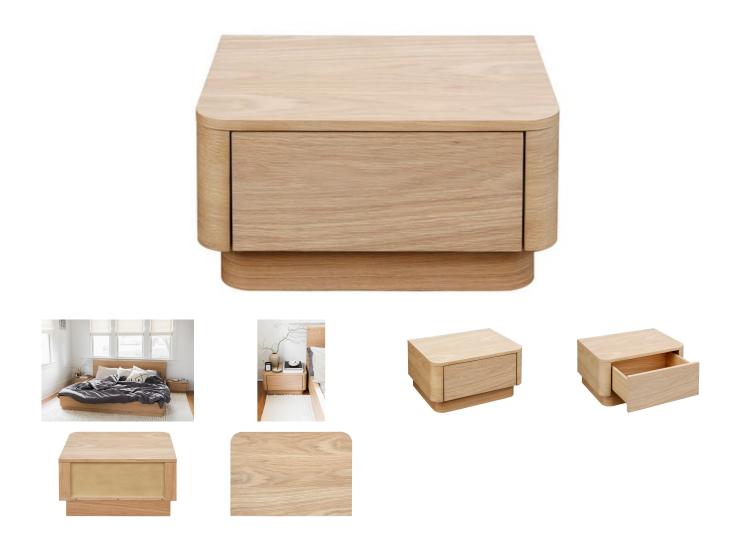

## **ROUND OFF NIGHTSTAND**

## OVERVIEW

A soft, natural look for your bedroom. The Round Off collection is a showcase of organic appeal with the beautiful pale tones of the grain matched to a simple, comforting design. This nightstand features a low build and soft corners, its height perfectly matching that of its sister beds. A spacious drawer glides out seamlessly, perfect for all your bedside knickknacks. As part of the Round Off bedroom collection, pair with the dresser and bed for the complete look. Natural beauty and character come together to promote mellow relaxation in the most personal room of your home.

- This nightstand features a low, soft design
- Walnut construction with oak veneer
- A single drawer with soft-close, under-mounted door glides
- No assembly required