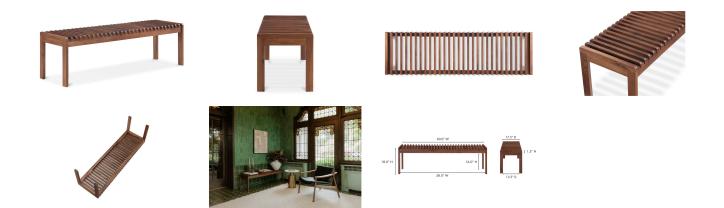

## **ROHE BENCH**

## OVERVIEW

A pinch of panache with slat detailing, the solid wood Rohe bench is an ode to mid-century craftsmanship. A celebration of versatility, style this accent piece in the bedroom, dining room, living room, bathroom or entryway. Available in oak and walnut, Rohe adds natural allure to any space—this is visual styling made easy.

- Crafted from solid walnut
- Please note that no two items are alike, there will be a natural
- variation between each piece due to the wood's distinct character, grains & knots in each piece of wood
- Comfortably seats 2
- Some assembly required

## SPECIFICATIONS

| ITEM CODE          | BC-1114-03                   |
|--------------------|------------------------------|
| PRODUCT MATERIALS  | Solid Walnut                 |
| STYLE              | Mid-Century Modern           |
| GENERAL DIMENSIONS | 60.0" W X 17.5" D X 18.11" H |
| SEATING            | 2                            |