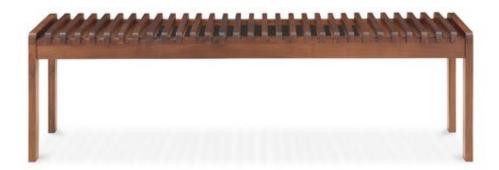

## **ROHE BENCH**

## OVERVIEW

A pinch of panache with slat detailing, the solid wood Rohe bench is an ode to mid-century craftsmanship. A celebration of versatility, style this accent piece in the bedroom, dining room, living room, bathroom or entryway. Available in oak and walnut, Rohe adds natural allure to any space—this is visual styling made easy.

- Crafted from solid walnut
- Please note that no two items are alike, there will be a natural
- variation between each piece due to the wood's distinct character, grains & knots in each piece of wood
- Comfortably seats 2
- Some assembly required