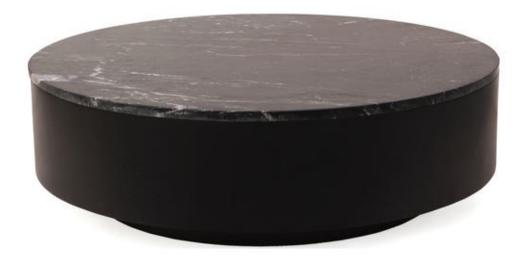

## **RITUAL COFFEE TABLE**

## **OVERVIEW**

Iconically elemental to go alongside your daily rituals. The Ritual coffee table keeps a low profile, keeping things easy with a simple design reminiscent of ancient days. Like stars in a night sky, the solid black marble tabletop is flecked with highlights of gold, bringing a sense of play to this dusky affair. A timeless stone statement with an effortless modern twist.

- A solid black gold-flecked marble tabletop
- A lightweight circular body & MDF base
  Some assembly required