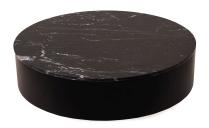

## **RITUAL COFFEE TABLE**

## **OVERVIEW**

Iconically elemental to go alongside your daily rituals. The Ritual coffee table keeps a low profile, keeping things easy with a simple design reminiscent of ancient days. Like stars in a night sky, the solid black marble tabletop is flecked with highlights of gold, bringing a sense of play to this dusky affair. A timeless stone statement with an effortless modern twist.

- A solid black gold-flecked marble tabletop
- A lightweight circular body & MDF base
  Some assembly required